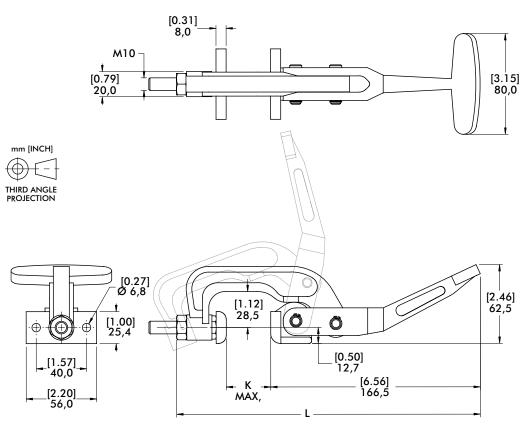

## Pull Action Latch Clamps | Dimensions

## Also Available:

- Keeper plate
- Tapered bolt assembly

| Model  | Max.<br>Holding<br>Capacity | Weight                | EF:AF | Drawing<br>Movement | L                | к            | Keeper<br>Plate<br>(included) | Tapered Bolt<br>Assembly<br>(included) |
|--------|-----------------------------|-----------------------|-------|---------------------|------------------|--------------|-------------------------------|----------------------------------------|
| 353-35 | [2800 lbf]<br>12460 N       | [2.10 lbs]<br>0,95 kg | 23:1  | 12                  | [9.50]<br>241,5  | [1.38]<br>35 | 353004                        | 353908                                 |
| 353-65 | [2100 lbf]<br>9350 N        | [2.30 lbs]<br>1,04 kg | 27:1  |                     | [10.69]<br>271,5 |              | 353004                        |                                        |