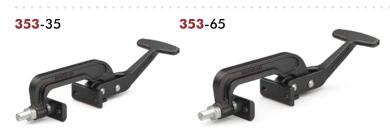

## Pull Action Latch Clamps | Dimensions

## Features:

- Heavy duty cast steel clamps are designed to withstand the harshest environments
- Ideally suit for parting line clamping of rotational molds
- Replaceable stainless steel pivot pins

## Also Available:

- Keeper plate
- Tapered bolt assembly

| Model  | Max.<br>Holding<br>Capacity | Weight                | EF:AF | Drawing<br>Movement | L                | к            | Keeper<br>Plate<br>(included) | Tapered Bolt<br>Assembly<br>(included) |
|--------|-----------------------------|-----------------------|-------|---------------------|------------------|--------------|-------------------------------|----------------------------------------|
| 353-35 | [2800 lbf]<br>12460 N       | [2.10 lbs]<br>0,95 kg | 23:1  | 12                  | [9.50]<br>241,5  | [1.38]<br>35 | 353004                        | 353908                                 |
| 353-65 | [2100 lbf]<br>9350 N        | [2.30 lbs]<br>1,04 kg | 27:1  |                     | [10.69]<br>271,5 |              | 353004                        |                                        |