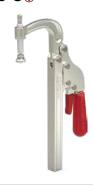

# 345 SERIES

## Squeeze Action Plier Clamps | Product Overview

#### Features:

- · Designed for welding or bolting at any point along the mounting bar
- Includes M10 swivel foot spindle
- Model 345-G includes sliding jaw with spindle