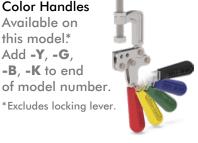

#### 345, 345-G(i)

Color Handles Available on this model\* Add -Y, -G, **-B**, **-K** to end