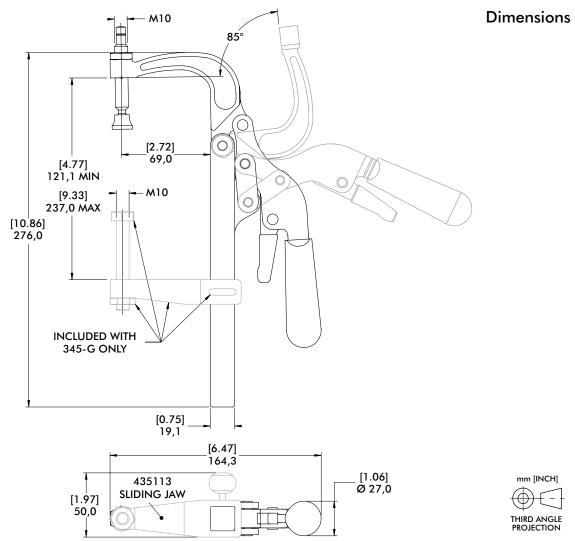

# Technical Information | Holding Capacities

| Model    | Max. Holding<br>Capacity | Weight                | Jaw<br>Opening | Spindle<br>(Supplied) |
|----------|--------------------------|-----------------------|----------------|-----------------------|
| 345      | [800 lbf]<br>3560 N      | [2.69 lbs]<br>1,22 kg | 85°            | 468206-M              |
| 345-G(j) |                          | [3.09 lbs]<br>1,40 kg |                | 468206-M<br>210203-M  |