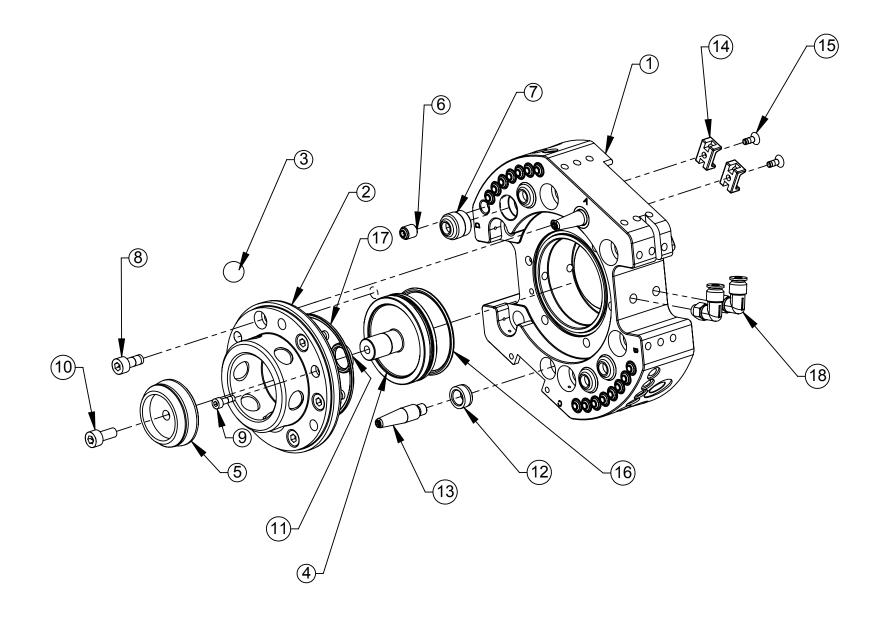

## **QC-50 Master Assembly**

|        |                  |                                                                                                                   |           | <u> </u> |                    |
|--------|------------------|-------------------------------------------------------------------------------------------------------------------|-----------|----------|--------------------|
|        |                  |                                                                                                                   | Initiator | Date     |                    |
|        |                  |                                                                                                                   | -         | -        |                    |
|        |                  | 1021 Coodworth Drive Apex                                                                                         |           | 4        |                    |
| I      |                  | 1031 Goodworth Drive, Apex,<br>Tel: +1.919.772.0115 Ema<br>Fax: +1.919.772.8259 www<br>ISO 9001 Registered Compar | лy        |          |                    |
|        |                  | PERTY OF ATI INDUSTRIAL AUTOMATION, INC.<br>ANNER EXCEPT ON ORDER OR WITH PRIOR W                                 |           |          |                    |
| -50    | Gene             | eral Dimensions                                                                                                   |           |          |                    |
| E<br>5 | size<br><b>B</b> | DRAWING NUMBER<br>9630-20-050                                                                                     |           |          | revision <b>02</b> |