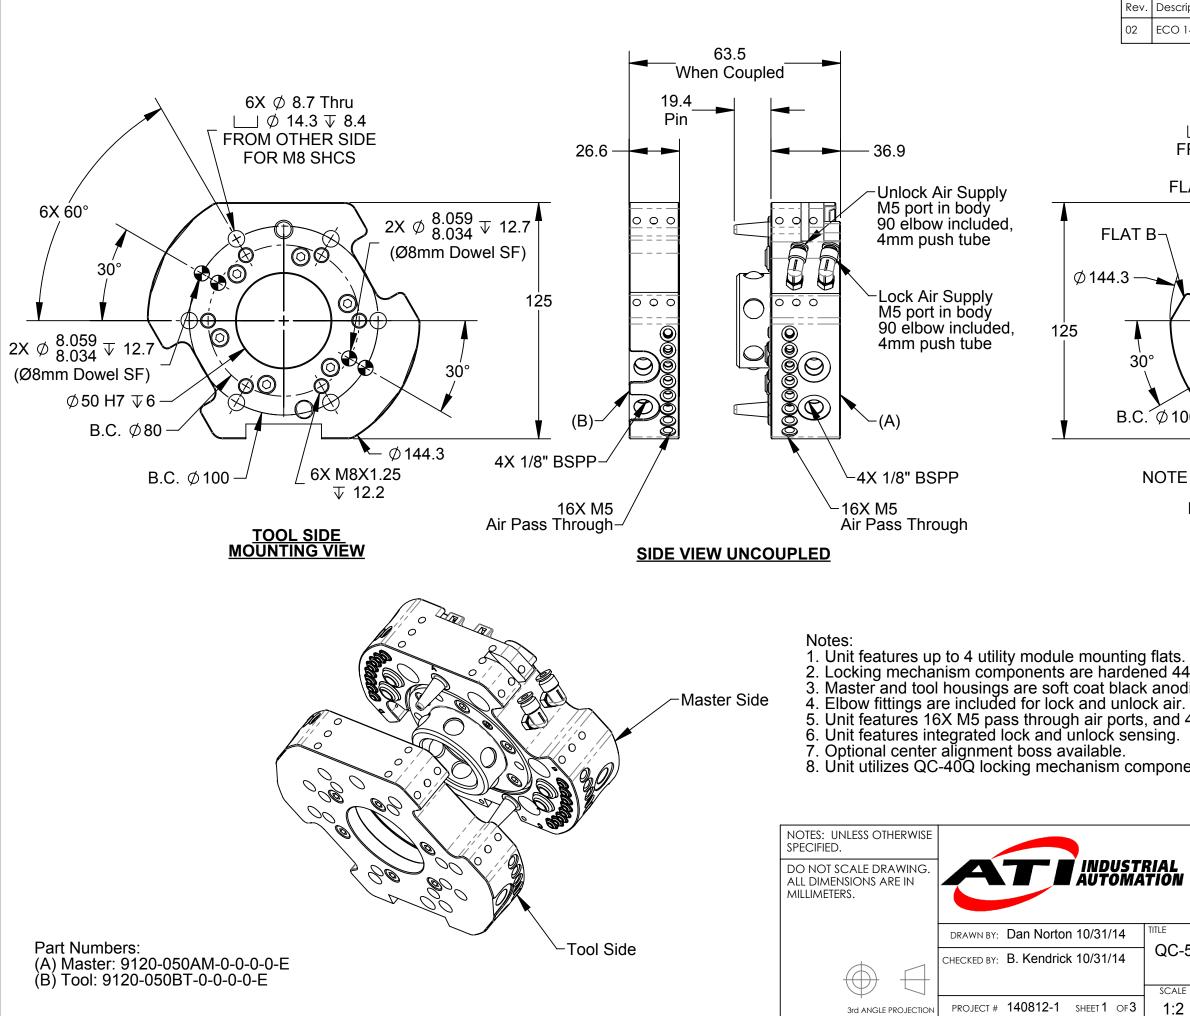

| ription                                                                                                                                                                                                                      | Initiator | Date        |  |  |  |  |
|------------------------------------------------------------------------------------------------------------------------------------------------------------------------------------------------------------------------------|-----------|-------------|--|--|--|--|
| 14903;Updated to show part numbers                                                                                                                                                                                           | SZJ       | 12/29/2016  |  |  |  |  |
| $\begin{array}{c} 6X \ \phi \ 8.7 \ Thru \\ \Box \ \phi \ 14.3 \ \overline{v} \ 8.4 \\ \hline ROM \ OTHER \ SIDE \\ FOR \ M8 \ SHCS \\ AT \ A \\ \hline \phi \ \phi$ |           |             |  |  |  |  |
| . Consult ATI for specific configuration requirements.<br>40C stainless steel.<br>dized aluminum.                                                                                                                            |           |             |  |  |  |  |
| 4X 1/8" BSPP pass through air ports.                                                                                                                                                                                         |           |             |  |  |  |  |
| ents.                                                                                                                                                                                                                        |           |             |  |  |  |  |
| PROPERTY OF ATI INDUSTRIAL AUTOMATION, INC. NOT TO BE REPR<br>MANNER EXCEPT ON ORDER OR WITH PRIOR WRITTEN AUTHOR                                                                                                            |           |             |  |  |  |  |
| -50 General Dimensions                                                                                                                                                                                                       |           |             |  |  |  |  |
| E SIZE DRAWING NUMBER<br>B 9630-20-050                                                                                                                                                                                       |           | REVISION 02 |  |  |  |  |

| 02 |
|----|