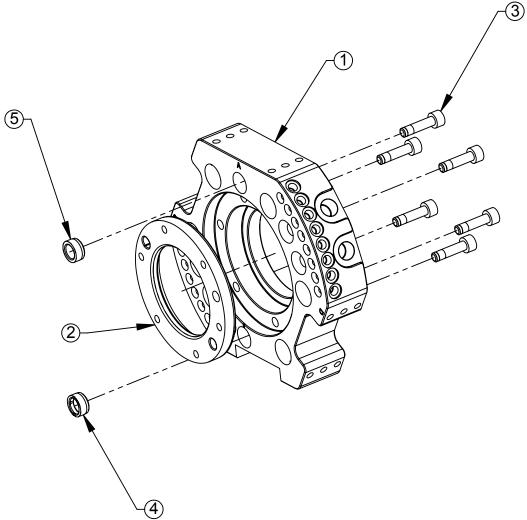

## **QC-50 Tool Assembly**

|                                    | Rev.                        | Descriptio                | n                        |            |                                                                                  | Initiator        | Date                      |             |
|------------------------------------|-----------------------------|---------------------------|--------------------------|------------|----------------------------------------------------------------------------------|------------------|---------------------------|-------------|
|                                    | -                           | See Sheet                 | 1                        |            |                                                                                  | -                | -                         |             |
|                                    |                             |                           |                          |            |                                                                                  |                  |                           |             |
|                                    |                             |                           |                          |            |                                                                                  |                  |                           |             |
|                                    |                             |                           |                          |            |                                                                                  |                  |                           |             |
|                                    |                             |                           |                          |            |                                                                                  |                  |                           |             |
|                                    |                             |                           |                          |            |                                                                                  |                  |                           |             |
|                                    |                             |                           |                          |            |                                                                                  |                  |                           |             |
|                                    |                             |                           |                          |            |                                                                                  |                  |                           |             |
|                                    |                             |                           |                          |            |                                                                                  |                  |                           |             |
|                                    |                             |                           |                          |            |                                                                                  |                  |                           |             |
|                                    |                             |                           |                          |            |                                                                                  |                  |                           |             |
|                                    |                             |                           |                          |            |                                                                                  |                  |                           |             |
|                                    |                             |                           |                          |            |                                                                                  |                  |                           |             |
|                                    |                             |                           |                          |            |                                                                                  |                  |                           |             |
|                                    |                             |                           |                          |            |                                                                                  |                  |                           |             |
|                                    |                             |                           |                          |            |                                                                                  |                  |                           |             |
|                                    |                             |                           |                          |            |                                                                                  |                  |                           |             |
|                                    |                             |                           |                          |            |                                                                                  |                  |                           |             |
|                                    |                             |                           |                          |            |                                                                                  |                  |                           |             |
|                                    |                             |                           |                          |            |                                                                                  |                  |                           |             |
|                                    |                             | -                         |                          |            | $\frown$                                                                         |                  |                           |             |
|                                    |                             |                           |                          | 0          | $\overline{\mathbf{v}}$                                                          |                  |                           |             |
|                                    |                             |                           | 6                        |            |                                                                                  |                  |                           |             |
|                                    |                             |                           | $^{\circ}$               |            |                                                                                  |                  |                           |             |
|                                    |                             |                           | $\langle a \rangle <$    | 06         |                                                                                  |                  |                           |             |
|                                    | l                           |                           | $\sim$                   |            |                                                                                  |                  |                           |             |
|                                    |                             | 0                         |                          |            |                                                                                  |                  |                           |             |
|                                    |                             | Q                         |                          |            |                                                                                  |                  |                           |             |
|                                    |                             |                           |                          |            |                                                                                  |                  |                           |             |
|                                    |                             |                           |                          |            |                                                                                  |                  |                           |             |
|                                    |                             |                           |                          |            |                                                                                  |                  |                           |             |
|                                    |                             |                           |                          |            |                                                                                  |                  |                           |             |
|                                    |                             |                           |                          |            |                                                                                  |                  |                           |             |
|                                    |                             |                           |                          |            |                                                                                  |                  |                           |             |
|                                    |                             |                           |                          |            |                                                                                  |                  |                           |             |
|                                    |                             |                           |                          |            |                                                                                  |                  |                           |             |
| NOTES: UNLESS OTHERWISE            |                             |                           |                          |            |                                                                                  |                  |                           |             |
| SPECIFIED.                         |                             |                           |                          |            |                                                                                  |                  |                           |             |
| DO NOT SCALE DRAWING.              | ATI                         | NDUSTI<br>UTOMA           | RIAL                     |            |                                                                                  |                  |                           |             |
| ALL DIMENSIONS ARE IN MILLIMETERS. |                             |                           |                          |            |                                                                                  |                  |                           |             |
|                                    |                             |                           |                          | PROF<br>MA | ERTY OF ATI INDUSTRIAL AUTOMATION, INC.<br>ANNER EXCEPT ON ORDER OR WITH PRIOR W | NOT TO BE REPROD | UCED IN AN<br>ION OF ATI. | 1Y          |
| DF                                 | RAWN BY: Dan Norton 10      | 0/31/14                   | TITLE                    |            |                                                                                  |                  |                           |             |
|                                    | CKED BY: B. Kendrick 10     | 0/31/14                   | QC-50 General Dimensions |            |                                                                                  |                  |                           |             |
|                                    |                             |                           |                          | 0.75       |                                                                                  |                  | ,                         |             |
| 3rd ANGLE PROJECTION PR            | ROJECT # <b>140812-1</b> SH | IEET <b>3</b> OF <b>3</b> | SCALE<br>1:5             | size<br>B  | DRAWING NUMBER<br>9630-20-050                                                    |                  |                           | revision 02 |
|                                    |                             |                           |                          | _          |                                                                                  |                  |                           | ~ _         |