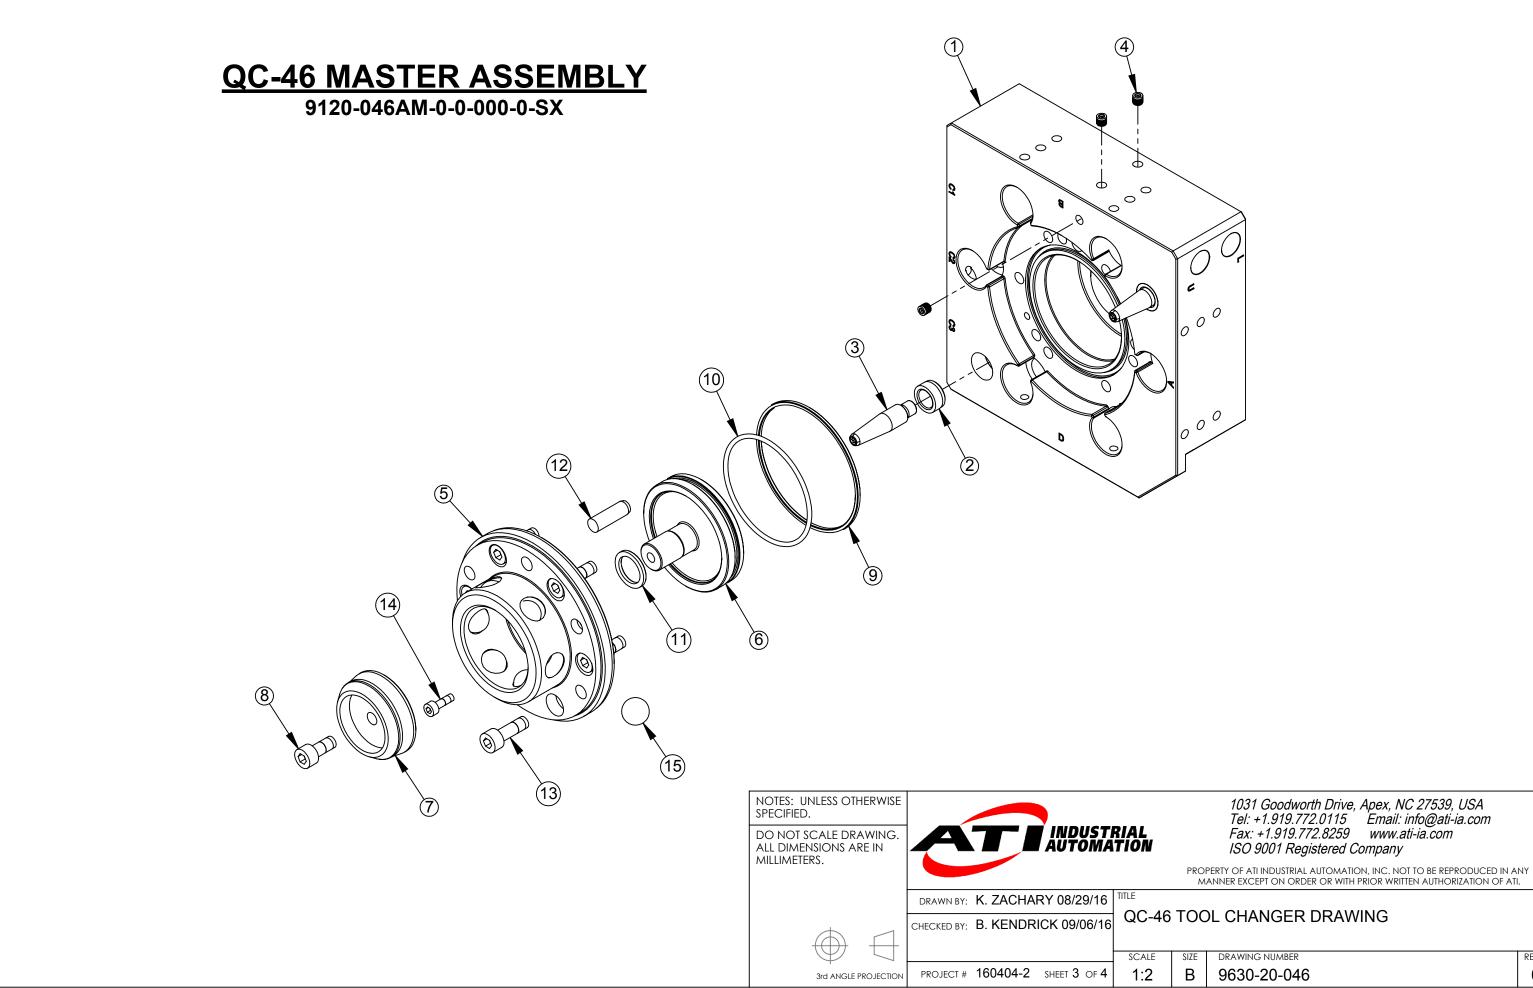

|              |          |  |
|                                                                                                                | משטרווטרה יי |          |  |
| PROPERTY OF ATI INDUSTRIAL AUTOMATION, INC. NOT TO BE RE<br>MANNER EXCEPT ON ORDER OR WITH PRIOR WRITTEN AUTHO |              |          |  |
| -46 TOOL CHANGER DRAWING                                                                                       |              |          |  |
|                                                                                                                |              |          |  |
| E SIZE DRAWING NUMBER<br>B 9630-20-046                                                                         |              | REVISION |  |





| SIZE | DRAWING NUMBER |
|------|----------------|
| В    | 9630-20-046    |

REVISION

05

## **QC-46 TOOL ASSEMBLY**

9120-046JT-0-0-000-0





| ALE | SIZE | DRAWING NUMBER |
|-----|------|----------------|
| :2  | В    | 9630-20-046    |

revision 05

## QC-46 TOOL CHANGER DRAWING

PROPERTY OF ATI INDUSTRIAL AUTOMATION, INC. NOT TO BE REPRODUCED IN ANY MANNER EXCEPT ON ORDER OR WITH PRIOR WRITTEN AUTHORIZATION OF ATI.