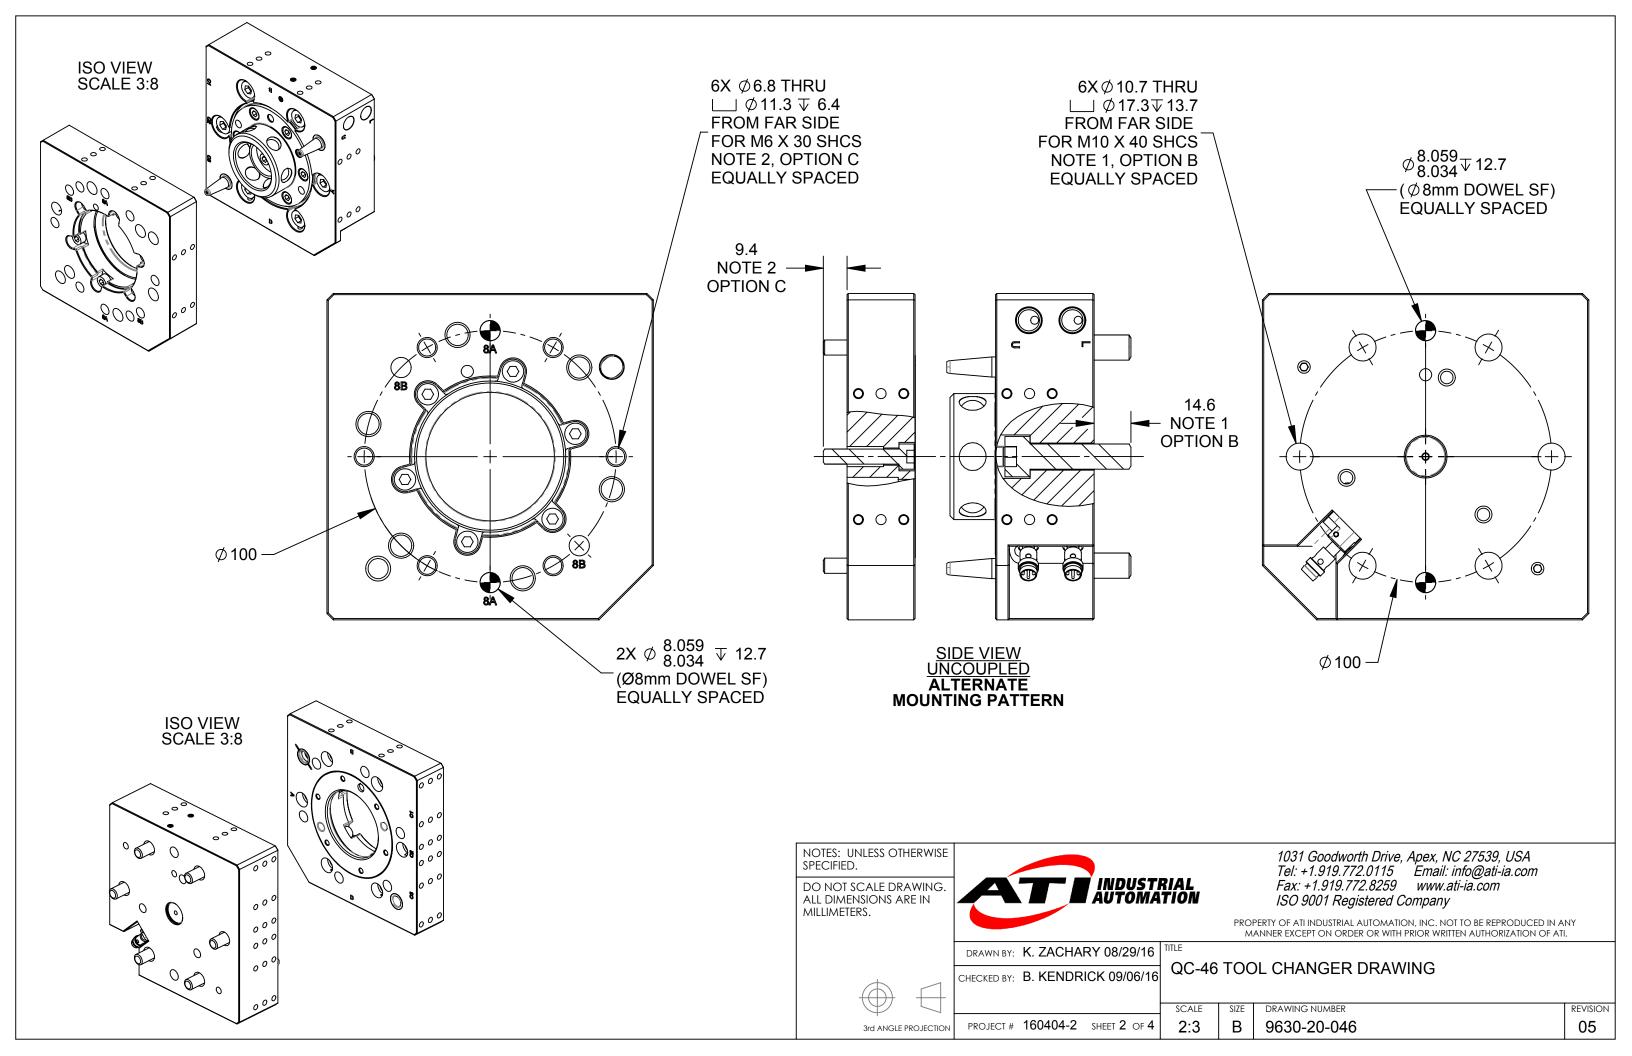

| SIZE | DRAWING NUMBER |
|------|----------------|
| В    | 9630-20-046    |

REVISION

05