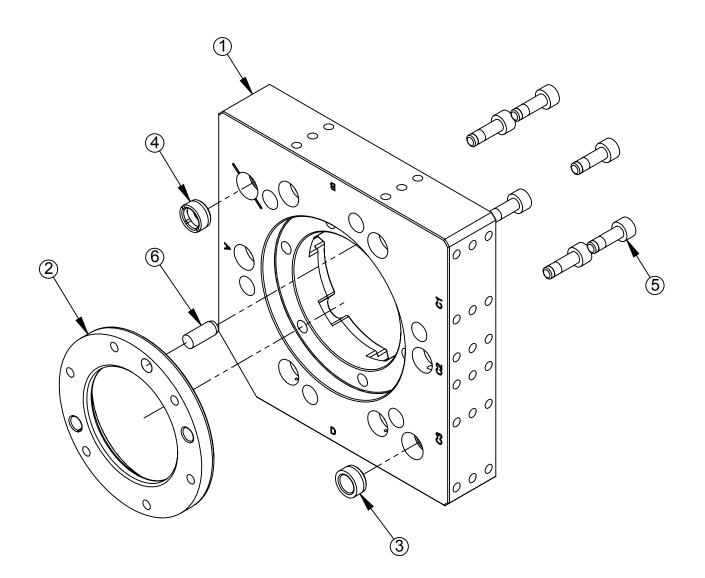

## **QC-46 TOOL ASSEMBLY**

9120-046JT-0-0-000-0

| ALE | SIZE | DRAWING NUMBER |
|-----|------|----------------|
| :2  | В    | 9630-20-046    |

revision 05

## QC-46 TOOL CHANGER DRAWING

PROPERTY OF ATI INDUSTRIAL AUTOMATION, INC. NOT TO BE REPRODUCED IN ANY MANNER EXCEPT ON ORDER OR WITH PRIOR WRITTEN AUTHORIZATION OF ATI.