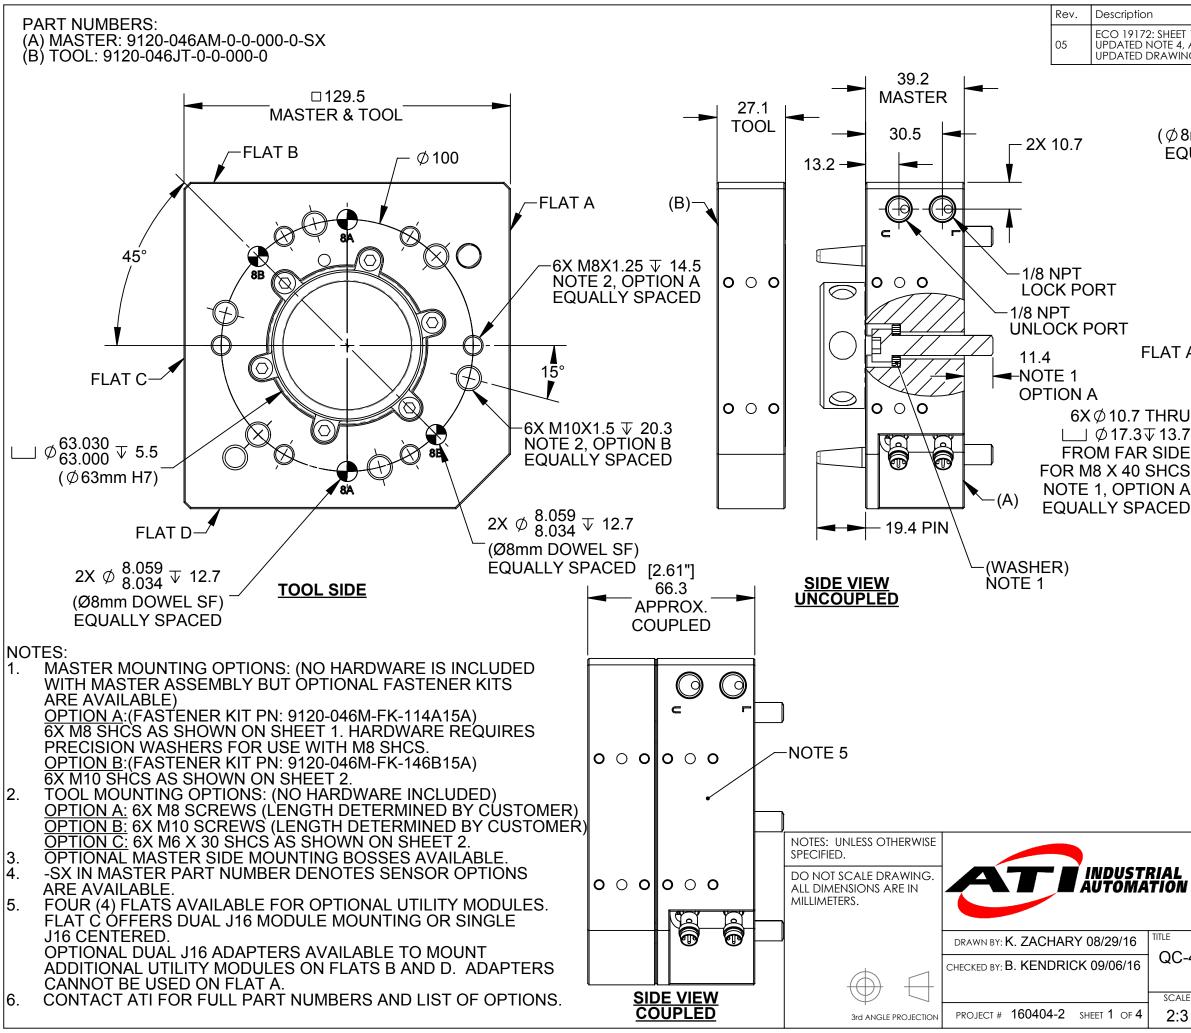

|                                                                                                                | Initiator    | Date     |  |
|----------------------------------------------------------------------------------------------------------------|--------------|----------|--|
| 1, SHEET 2: REMOVED "CUSTOMER INTERFACE" NOTATION,<br>ADDED NOTE 6, REMOVED BOM. SHEET 3, SHEET 4:             | LJH          | 7/7/2020 |  |
| IG LABEL.                                                                                                      |              |          |  |
| Ø 8.059<br>WALLY SPACED<br>WALLY SPACED<br>O O O O O O O O O O O O O O O O O O O                               |              | ATC      |  |
|                                                                                                                |              |          |  |
|                                                                                                                |              |          |  |
|                                                                                                                | משטרווטרה יי |          |  |
| PROPERTY OF ATI INDUSTRIAL AUTOMATION, INC. NOT TO BE RE<br>MANNER EXCEPT ON ORDER OR WITH PRIOR WRITTEN AUTHO |              |          |  |
| -46 TOOL CHANGER DRAWING                                                                                       |              |          |  |
|                                                                                                                |              |          |  |
| E SIZE DRAWING NUMBER<br>B 9630-20-046                                                                         |              | REVISION |  |

| SIZE | DRAWING NUMBER |
|------|----------------|
| В    | 9630-20-046    |

REVISION

05