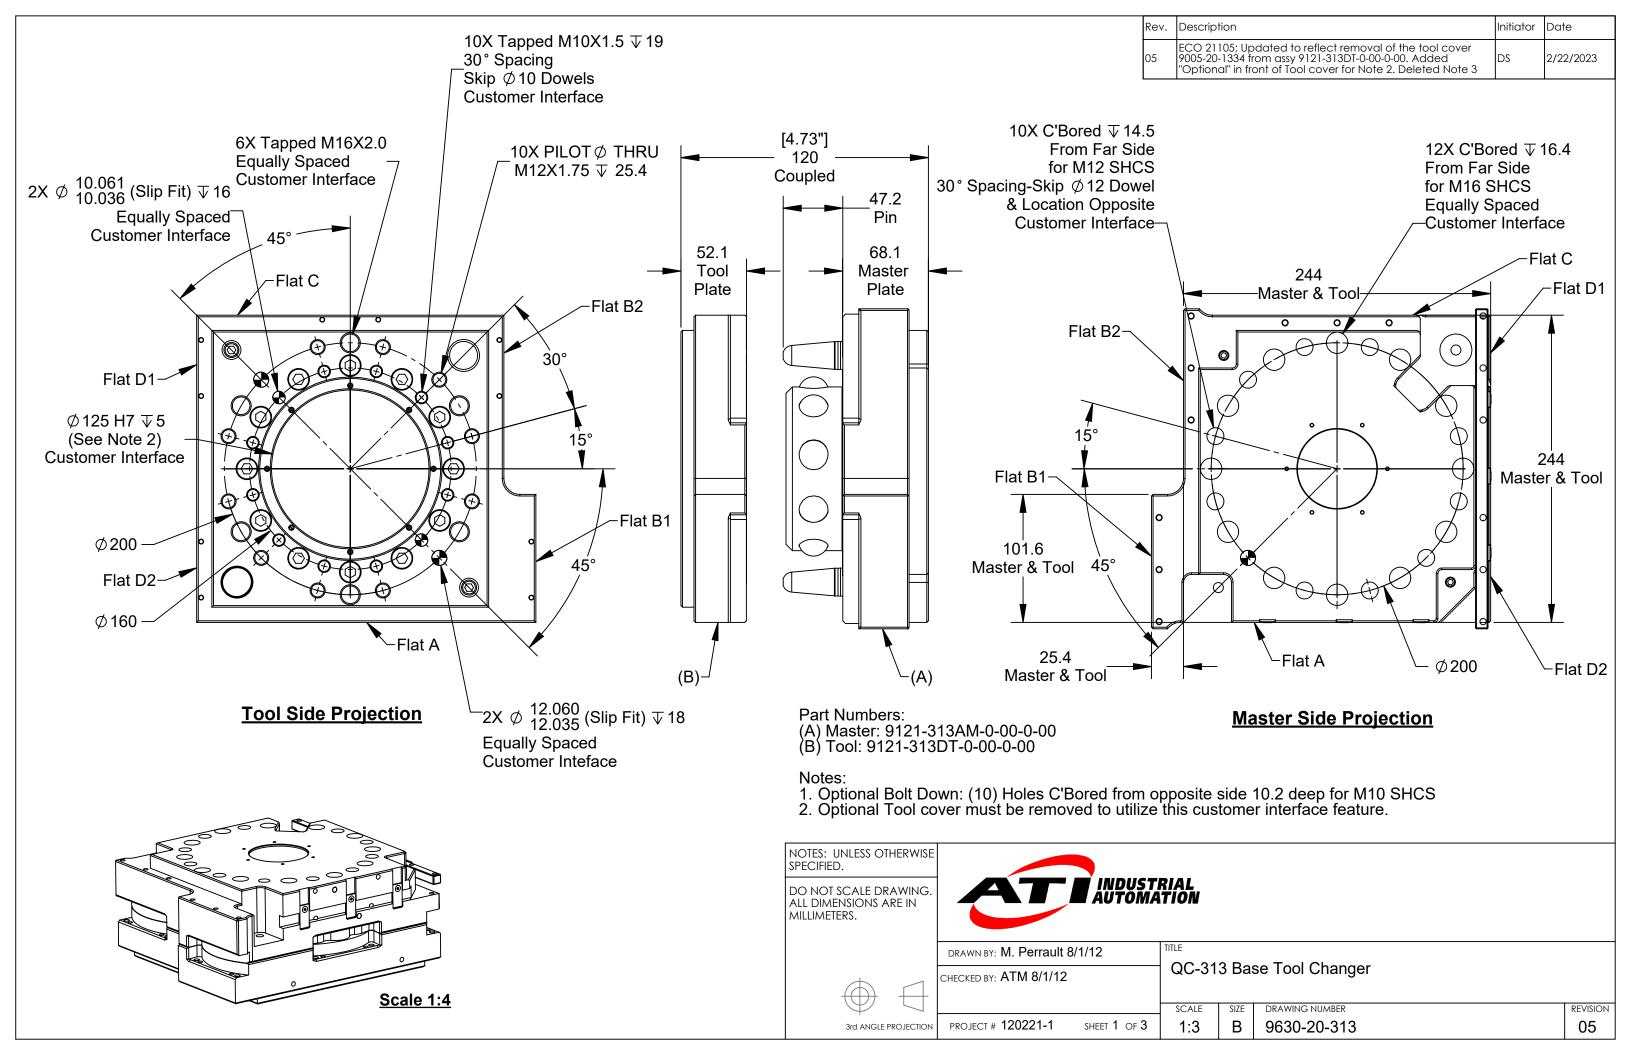

NOTES: UNLESS OTHERWISE SPECIFIED.

DO NOT SCALE DRAWING. ALL DIMENSIONS ARE IN MILLIMETERS.

3rd ANGLE PROJECTION

| DRAWN BY: M. Perrault 8/1/12 CHECKED BY: ATM 8/1/12 |                                 | TITLE TO COMPANY TO A COMPANY TO THE COMPANY THE COMPANY TO THE COMPANY TO THE COMPANY TO THE COMPANY TO THE CO |      |                |  |         |
|-----------------------------------------------------|---------------------------------|--------------------------------------------------------------------------------------------------------------------------------------------------------------------------------------------------------------------------------------------------------------------------------------------------------------------------------------------------------------------------------------------------------------------------------------------------------------------------------------------------------------------------------------------------------------------------------------------------------------------------------------------------------------------------------------------------------------------------------------------------------------------------------------------------------------------------------------------------------------------------------------------------------------------------------------------------------------------------------------------------------------------------------------------------------------------------------------------------------------------------------------------------------------------------------------------------------------------------------------------------------------------------------------------------------------------------------------------------------------------------------------------------------------------------------------------------------------------------------------------------------------------------------------------------------------------------------------------------------------------------------------------------------------------------------------------------------------------------------------------------------------------------------------------------------------------------------------------------------------------------------------------------------------------------------------------------------------------------------------------------------------------------------------------------------------------------------------------------------------------------------|------|----------------|--|---------|
|                                                     |                                 | QC-313 Base Tool Changer                                                                                                                                                                                                                                                                                                                                                                                                                                                                                                                                                                                                                                                                                                                                                                                                                                                                                                                                                                                                                                                                                                                                                                                                                                                                                                                                                                                                                                                                                                                                                                                                                                                                                                                                                                                                                                                                                                                                                                                                                                                                                                       |      |                |  |         |
|                                                     |                                 | SCALE                                                                                                                                                                                                                                                                                                                                                                                                                                                                                                                                                                                                                                                                                                                                                                                                                                                                                                                                                                                                                                                                                                                                                                                                                                                                                                                                                                                                                                                                                                                                                                                                                                                                                                                                                                                                                                                                                                                                                                                                                                                                                                                          | SIZE | DRAWING NUMBER |  | REVISIO |
|                                                     | PROJECT # 120221-1 SHEET 3 OF 3 | 1:2.5                                                                                                                                                                                                                                                                                                                                                                                                                                                                                                                                                                                                                                                                                                                                                                                                                                                                                                                                                                                                                                                                                                                                                                                                                                                                                                                                                                                                                                                                                                                                                                                                                                                                                                                                                                                                                                                                                                                                                                                                                                                                                                                          | В    | 9630-20-313    |  | 05      |