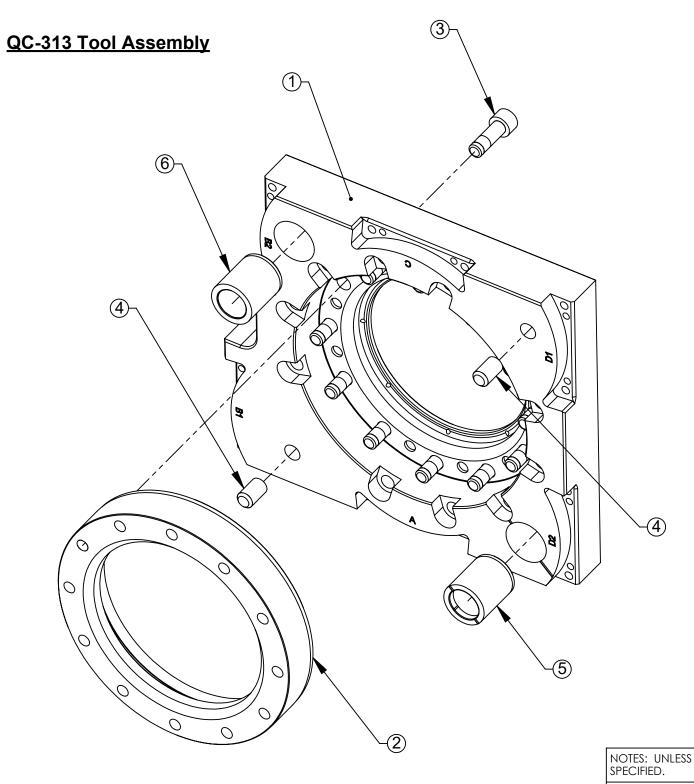

NOTES: UNLESS OTHERWISE SPECIFIED.

DO NOT SCALE DRAWING. ALL DIMENSIONS ARE IN MILLIMETERS.

3rd ANGLE PROJECTION

| DRAWN BY: M. Perrault 8/1/12 CHECKED BY: ATM 8/1/12 |                                 | TITLE TO COMPANY TO A COMPANY TO THE COMPANY THE COMPANY TO THE COMPANY TO THE COMPANY TO THE COMPANY TO THE CO |      |                |  |         |
|-----------------------------------------------------|---------------------------------|--------------------------------------------------------------------------------------------------------------------------------------------------------------------------------------------------------------------------------------------------------------------------------------------------------------------------------------------------------------------------------------------------------------------------------------------------------------------------------------------------------------------------------------------------------------------------------------------------------------------------------------------------------------------------------------------------------------------------------------------------------------------------------------------------------------------------------------------------------------------------------------------------------------------------------------------------------------------------------------------------------------------------------------------------------------------------------------------------------------------------------------------------------------------------------------------------------------------------------------------------------------------------------------------------------------------------------------------------------------------------------------------------------------------------------------------------------------------------------------------------------------------------------------------------------------------------------------------------------------------------------------------------------------------------------------------------------------------------------------------------------------------------------------------------------------------------------------------------------------------------------------------------------------------------------------------------------------------------------------------------------------------------------------------------------------------------------------------------------------------------------|------|----------------|--|---------|
|                                                     |                                 | QC-313 Base Tool Changer                                                                                                                                                                                                                                                                                                                                                                                                                                                                                                                                                                                                                                                                                                                                                                                                                                                                                                                                                                                                                                                                                                                                                                                                                                                                                                                                                                                                                                                                                                                                                                                                                                                                                                                                                                                                                                                                                                                                                                                                                                                                                                       |      |                |  |         |
|                                                     |                                 | SCALE                                                                                                                                                                                                                                                                                                                                                                                                                                                                                                                                                                                                                                                                                                                                                                                                                                                                                                                                                                                                                                                                                                                                                                                                                                                                                                                                                                                                                                                                                                                                                                                                                                                                                                                                                                                                                                                                                                                                                                                                                                                                                                                          | SIZE | DRAWING NUMBER |  | REVISIO |
|                                                     | PROJECT # 120221-1 SHEET 3 OF 3 | 1:2.5                                                                                                                                                                                                                                                                                                                                                                                                                                                                                                                                                                                                                                                                                                                                                                                                                                                                                                                                                                                                                                                                                                                                                                                                                                                                                                                                                                                                                                                                                                                                                                                                                                                                                                                                                                                                                                                                                                                                                                                                                                                                                                                          | В    | 9630-20-313    |  | 05      |