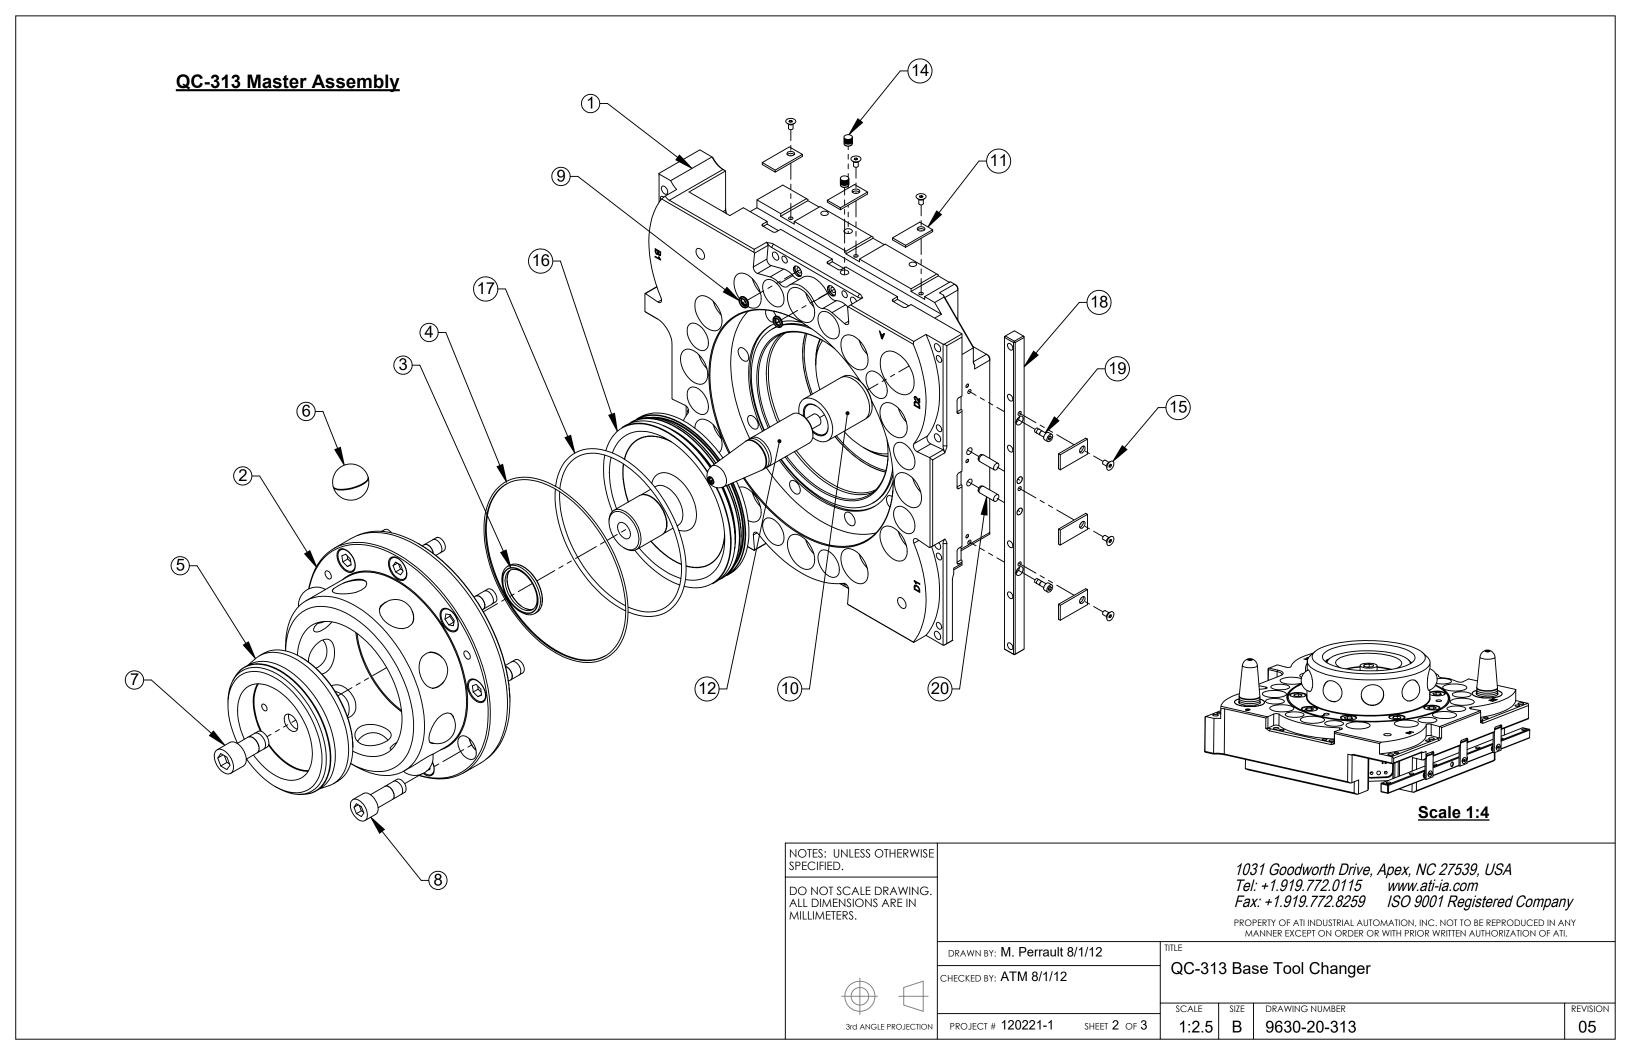

NOTES: UNLESS OTHERWISE SPECIFIED.

DO NOT SCALE DRAWING. ALL DIMENSIONS ARE IN MILLIMETERS.

3rd ANGLE PROJECTION

| DRAWN BY: M. Perrault 8/1/12 CHECKED BY: ATM 8/1/12 |                                 | TITLE TO COMPANY TO A COMPANY TO THE COMPANY THE COMPANY TO THE COMPANY TO THE COMPANY TO THE COMPANY TO THE CO |      |                |  |         |
|-----------------------------------------------------|---------------------------------|--------------------------------------------------------------------------------------------------------------------------------------------------------------------------------------------------------------------------------------------------------------------------------------------------------------------------------------------------------------------------------------------------------------------------------------------------------------------------------------------------------------------------------------------------------------------------------------------------------------------------------------------------------------------------------------------------------------------------------------------------------------------------------------------------------------------------------------------------------------------------------------------------------------------------------------------------------------------------------------------------------------------------------------------------------------------------------------------------------------------------------------------------------------------------------------------------------------------------------------------------------------------------------------------------------------------------------------------------------------------------------------------------------------------------------------------------------------------------------------------------------------------------------------------------------------------------------------------------------------------------------------------------------------------------------------------------------------------------------------------------------------------------------------------------------------------------------------------------------------------------------------------------------------------------------------------------------------------------------------------------------------------------------------------------------------------------------------------------------------------------------|------|----------------|--|---------|
|                                                     |                                 | QC-313 Base Tool Changer                                                                                                                                                                                                                                                                                                                                                                                                                                                                                                                                                                                                                                                                                                                                                                                                                                                                                                                                                                                                                                                                                                                                                                                                                                                                                                                                                                                                                                                                                                                                                                                                                                                                                                                                                                                                                                                                                                                                                                                                                                                                                                       |      |                |  |         |
|                                                     |                                 | SCALE                                                                                                                                                                                                                                                                                                                                                                                                                                                                                                                                                                                                                                                                                                                                                                                                                                                                                                                                                                                                                                                                                                                                                                                                                                                                                                                                                                                                                                                                                                                                                                                                                                                                                                                                                                                                                                                                                                                                                                                                                                                                                                                          | SIZE | DRAWING NUMBER |  | REVISIO |
|                                                     | PROJECT # 120221-1 SHEET 3 OF 3 | 1:2.5                                                                                                                                                                                                                                                                                                                                                                                                                                                                                                                                                                                                                                                                                                                                                                                                                                                                                                                                                                                                                                                                                                                                                                                                                                                                                                                                                                                                                                                                                                                                                                                                                                                                                                                                                                                                                                                                                                                                                                                                                                                                                                                          | В    | 9630-20-313    |  | 05      |