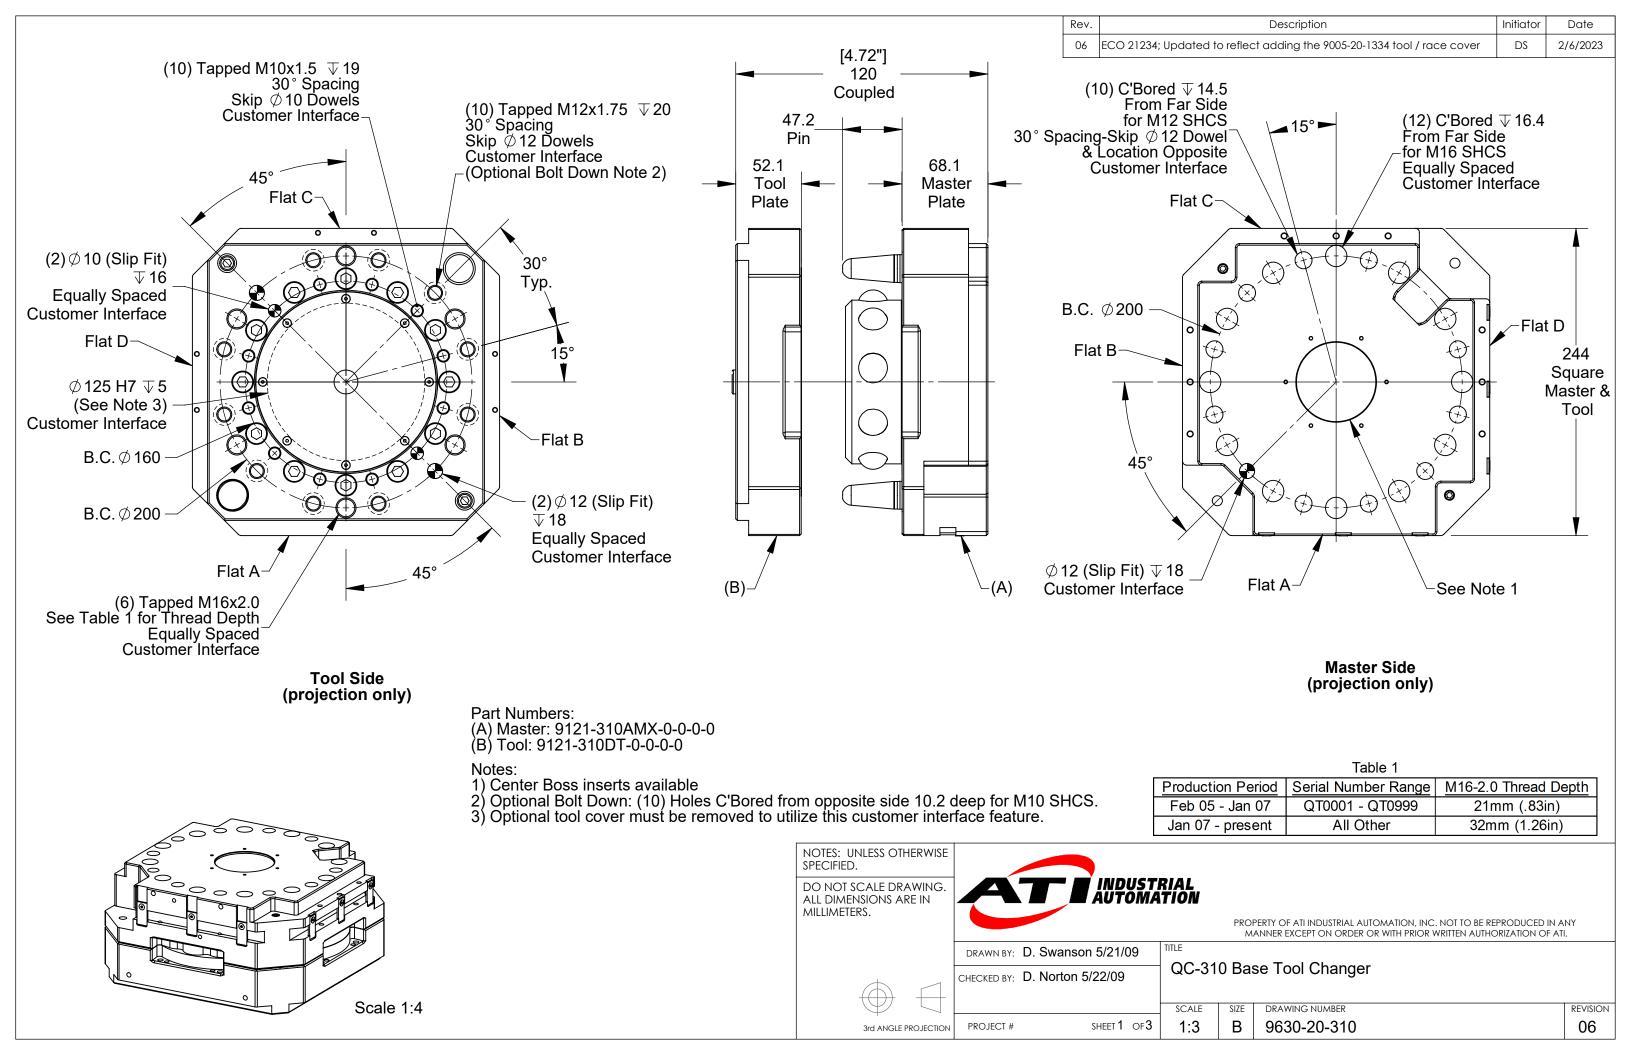

CHECKED BY:

ON PROJECT #

3rd ANGLE PROJECTION

DRAWN BY: D. Swanson 5/21/09
CHECKED BY: D. Norton 5/22/09

QC-310 Base Tool Changer

SCALE SIZE DRAWING NUMBER

3 1.2 5 B 9630-20-31

BER REVISION 06