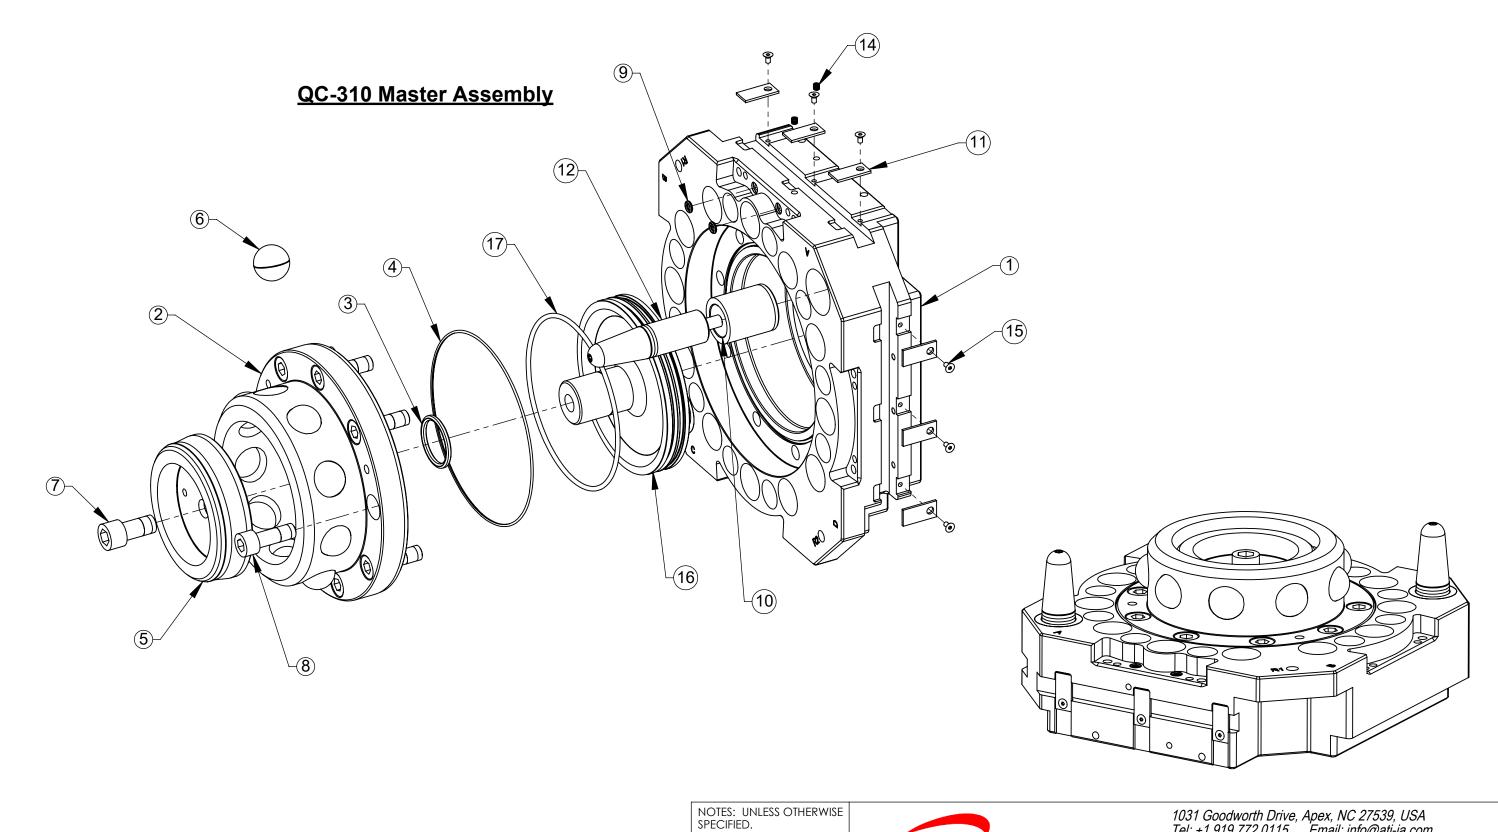

1031 Goodworth Drive, Apex, NC 27539, USA Tel: +1.919.772.0115 Email: info@ati-ia.com Fax: +1.919.772.8259 www.ati-ia.com ISO 9001 Registered Company

PROPERTY OF ATI INDUSTRIAL AUTOMATION, INC. NOT TO BE REPRODUCED IN ANY MANNER EXCEPT ON ORDER OR WITH PRIOR WRITTEN AUTHORIZATION OF ATI.

CHECKED BY:

ON PROJECT #

3rd ANGLE PROJECTION

DRAWN BY: D. Swanson 5/21/09
CHECKED BY: D. Norton 5/22/09

QC-310 Base Tool Changer

SCALE SIZE DRAWING NUMBER

3 1.2 5 B 9630-20-31

BER REVISION 06

SHEET 2 OF 3 | 1:2.5 | B | 9630-20-310

## **QC-310 Tool Assembly**





NOTES: UNLESS OTHERWISE SPECIFIED.

DO NOT SCALE DRAWING. ALL DIMENSIONS ARE IN MILLIMETERS.



SHEET 3 OF 3

PROPERTY OF ATI INDUSTRIAL AUTOMATION, INC. NOT TO BE REPRODUCED IN ANY MANNER EXCEPT ON ORDER OR WITH PRIOR WRITTEN AUTH