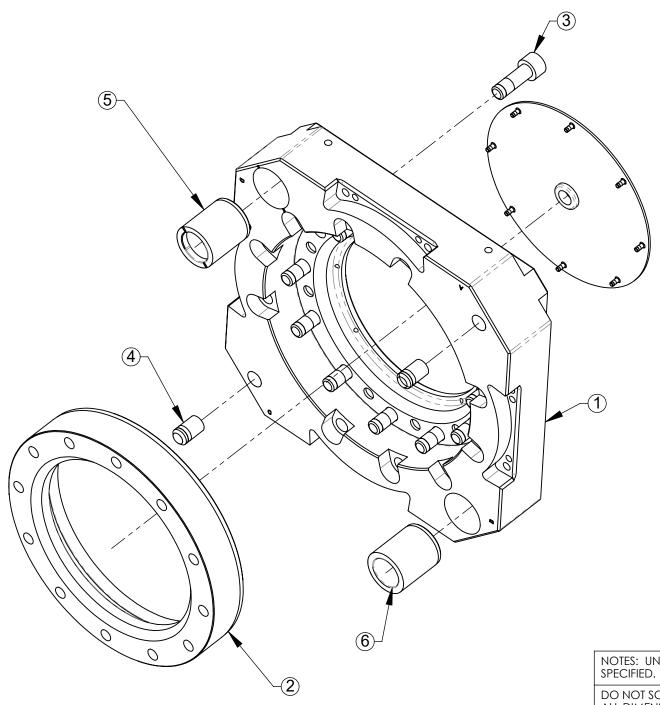

## **QC-310 Tool Assembly**

NOTES: UNLESS OTHERWISE SPECIFIED.

DO NOT SCALE DRAWING. ALL DIMENSIONS ARE IN MILLIMETERS.

SHEET 3 OF 3

PROPERTY OF ATI INDUSTRIAL AUTOMATION, INC. NOT TO BE REPRODUCED IN ANY MANNER EXCEPT ON ORDER OR WITH PRIOR WRITTEN AUTHORIZATION OF ATI.