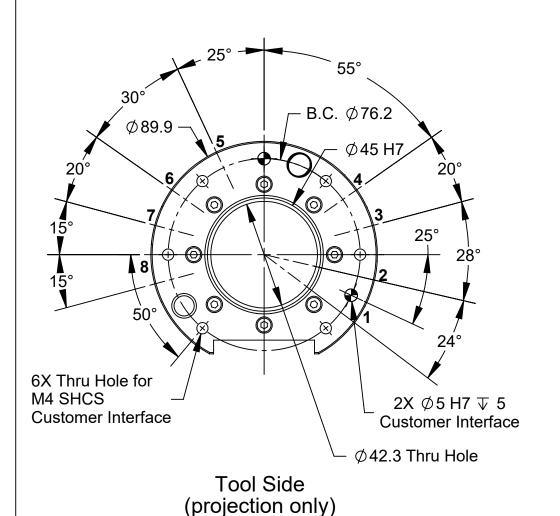

## **QC-27 Tool Assembly**

NOTES: UNLESS OTHERWISE SPECIFIED.

DO NOT SCALE DRAWING. ALL DIMENSIONS ARE IN MILLIMETERS.

DRAWN BY: L.Hines 8/9/16 QC-27 Base Tool Changer, BSPP, With IP 6160 CHECKED BY: TB 8/19/16

1:1.5 B PROJECT # SHEET 3 OF 3

DRAWING NUMBER REVISION 9630-20-027H-E 03