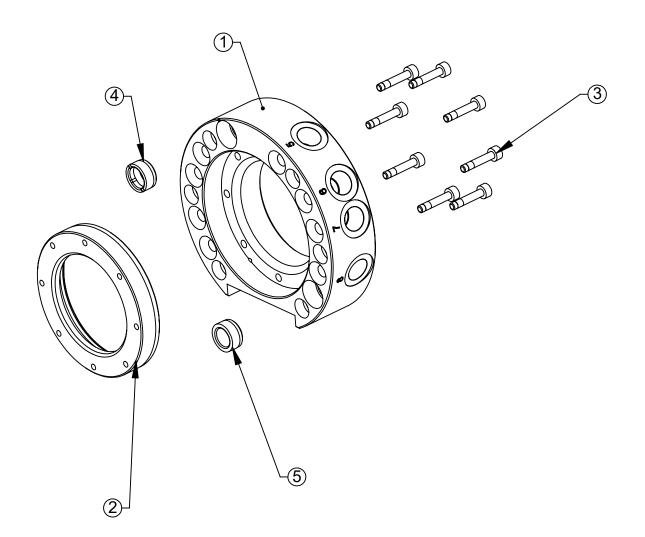

## **QC-27 Master Assembly** 0 0 20 14 0 0 NOTES: UNLESS OTHERWISE SPECIFIED. 1031 Goodworth Drive, Apex, NC 27539, USA Tel: +1.919.772.0115 www.ati-ia.com Fax: +1.919.772.8259 ISO 9001 Registered Company INDUSTRIAL AUTOMATION DO NOT SCALE DRAWING. ALL DIMENSIONS ARE IN MILLIMETERS. PROPERTY OF ATI INDUSTRIAL AUTOMATION, INC. NOT TO BE REPRODUCED IN ANY MANNER EXCEPT ON ORDER OR WITH PRIOR WRITTEN AUTHORIZATION OF ATI. DRAWN BY: L.Hines 8/9/16 QC-27 Base Tool Changer, BSPP, With IP 6160 CHECKED BY: TB 8/19/16 DRAWING NUMBER REVISION 1:1.5 B 03 PROJECT # SHEET 2 OF 3 9630-20-027H-E 3rd ANGLE PROJECTION