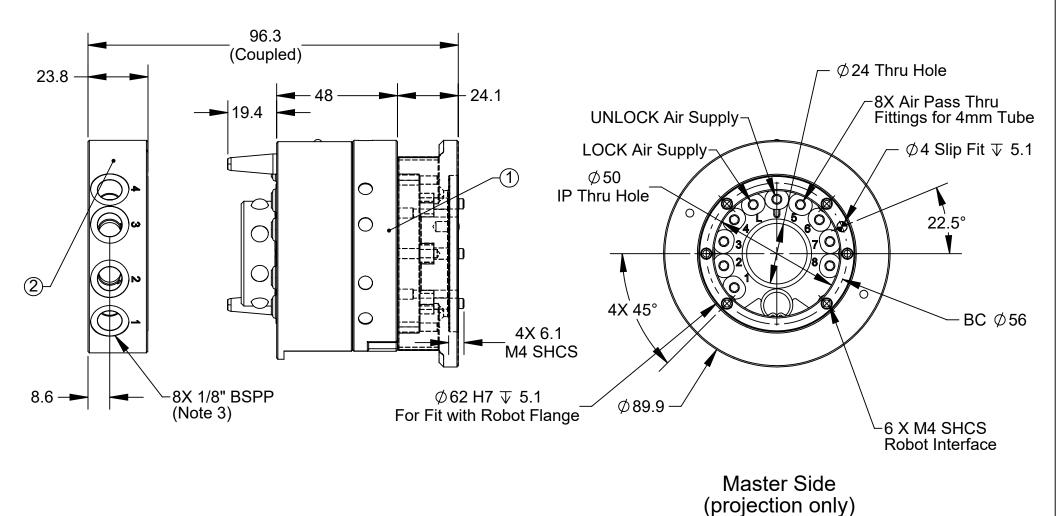

## NOTES:

- Mounting Hardware Included on Master Side.
  Drawing shows a master side assembly with interface plate for direct mount to Fanuc M10ia and M20ia Hollow Wrist Robots.
  Other versions available upon request.
  Tool side fittings not supplied.

## **QC-27 Master Assembly** 0 0 20 14 0 0 NOTES: UNLESS OTHERWISE SPECIFIED. 1031 Goodworth Drive, Apex, NC 27539, USA Tel: +1.919.772.0115 www.ati-ia.com Fax: +1.919.772.8259 ISO 9001 Registered Company INDUSTRIAL AUTOMATION DO NOT SCALE DRAWING. ALL DIMENSIONS ARE IN MILLIMETERS. PROPERTY OF ATI INDUSTRIAL AUTOMATION, INC. NOT TO BE REPRODUCED IN ANY MANNER EXCEPT ON ORDER OR WITH PRIOR WRITTEN AUTHORIZATION OF ATI. DRAWN BY: L.Hines 8/9/16 QC-27 Base Tool Changer, BSPP, With IP 6160 CHECKED BY: TB 8/19/16 DRAWING NUMBER REVISION 1:1.5 B 03 PROJECT # SHEET 2 OF 3 9630-20-027H-E 3rd ANGLE PROJECTION