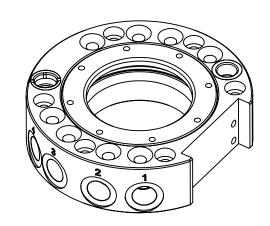

## **QC-27 Master Assembly** 0 0 20 14 0 0 NOTES: UNLESS OTHERWISE SPECIFIED. 1031 Goodworth Drive, Apex, NC 27539, USA Tel: +1.919.772.0115 www.ati-ia.com Fax: +1.919.772.8259 ISO 9001 Registered Company INDUSTRIAL AUTOMATION DO NOT SCALE DRAWING. ALL DIMENSIONS ARE IN MILLIMETERS. PROPERTY OF ATI INDUSTRIAL AUTOMATION, INC. NOT TO BE REPRODUCED IN ANY MANNER EXCEPT ON ORDER OR WITH PRIOR WRITTEN AUTHORIZATION OF ATI. DRAWN BY: L.Hines 8/9/16 QC-27 Base Tool Changer, BSPP, With IP 6160 CHECKED BY: TB 8/19/16 DRAWING NUMBER REVISION 1:1.5 B 03 PROJECT # SHEET 2 OF 3 9630-20-027H-E 3rd ANGLE PROJECTION