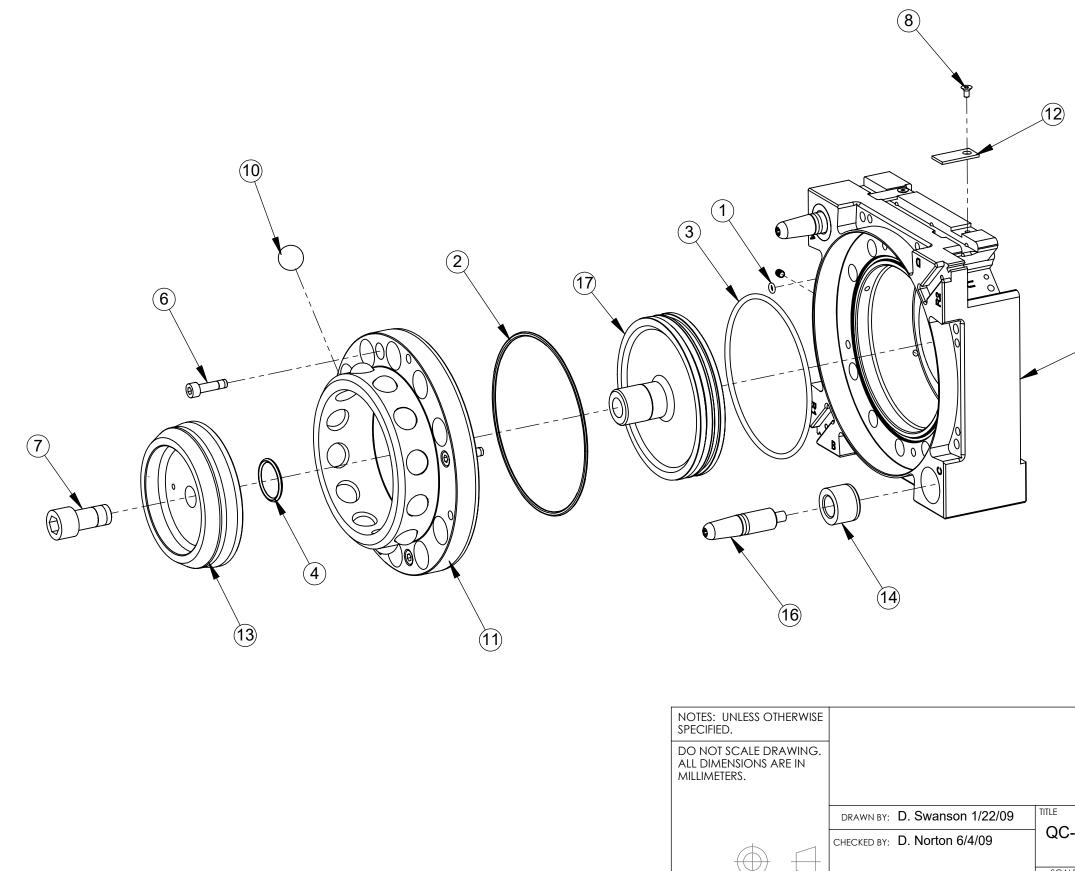

## QC-210 Master Assembly

| 12         |                                                                                                                                                                |                      |
|------------|----------------------------------------------------------------------------------------------------------------------------------------------------------------|----------------------|
| 15         |                                                                                                                                                                |                      |
|            |                                                                                                                                                                |                      |
|            | 1031 Goodworth Drive, Apex, NC 27539, USA<br>Tel: +1.919.772.0115 Email: info@ati-ia.com<br>Fax: +1.919.772.8259 www.ati-ia.com<br>ISO 9001 Registered Company |                      |
| TLE        | ANNER EXCEPT ON ORDER OR WITH PRIOR WRITTEN AUTHORIZATION OF ATI.                                                                                              |                      |
| SCALE SIZE | DRAWING NUMBER R<br>9630-20-210                                                                                                                                | evision<br><b>09</b> |