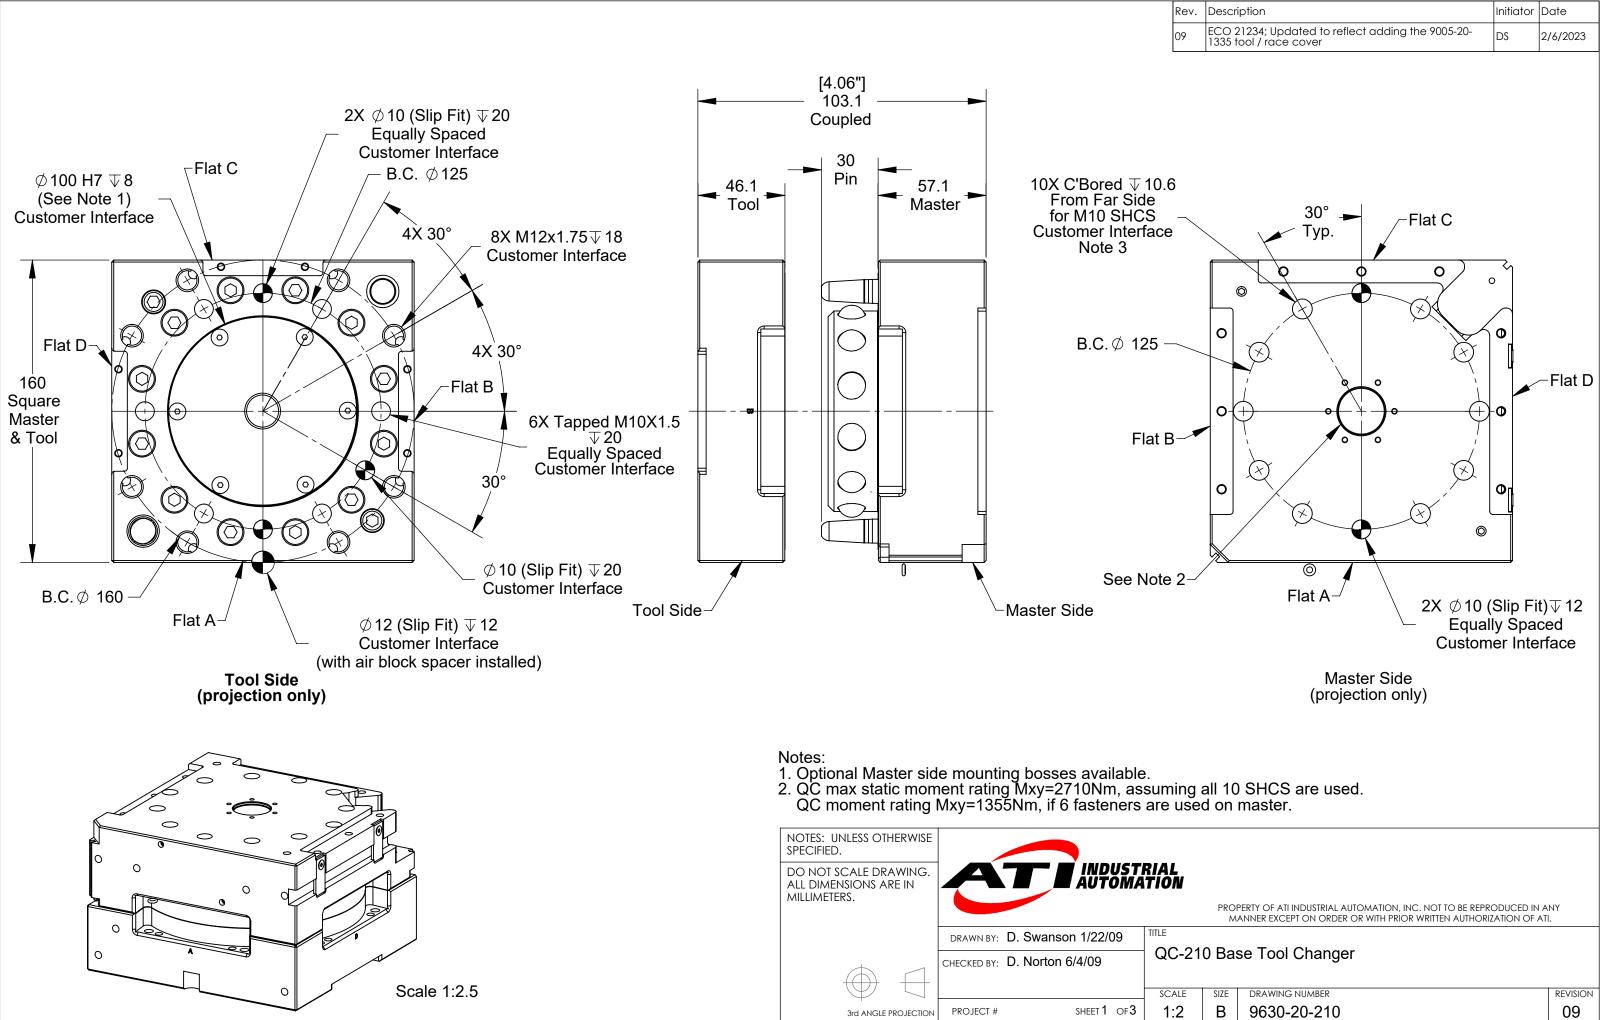

SHEET 2 OF 3

PROJECT #

3rd ANGLE PROJECTION

|    |       | PERTY OF ATI INDUSTRIAL AUTOMATION, INC. NOT TO BE REPRODUCED IN A<br>ANNER EXCEPT ON ORDER OR WITH PRIOR WRITTEN AUTHORIZATION OF AT |    |
|----|-------|---------------------------------------------------------------------------------------------------------------------------------------|----|
| 21 | 0 Bas | se Tool Changer                                                                                                                       |    |
|    | SIZE  | DRAWING NUMBER                                                                                                                        |    |
|    | В     | 9630-20-210                                                                                                                           | 09 |
|    |       |                                                                                                                                       |    |