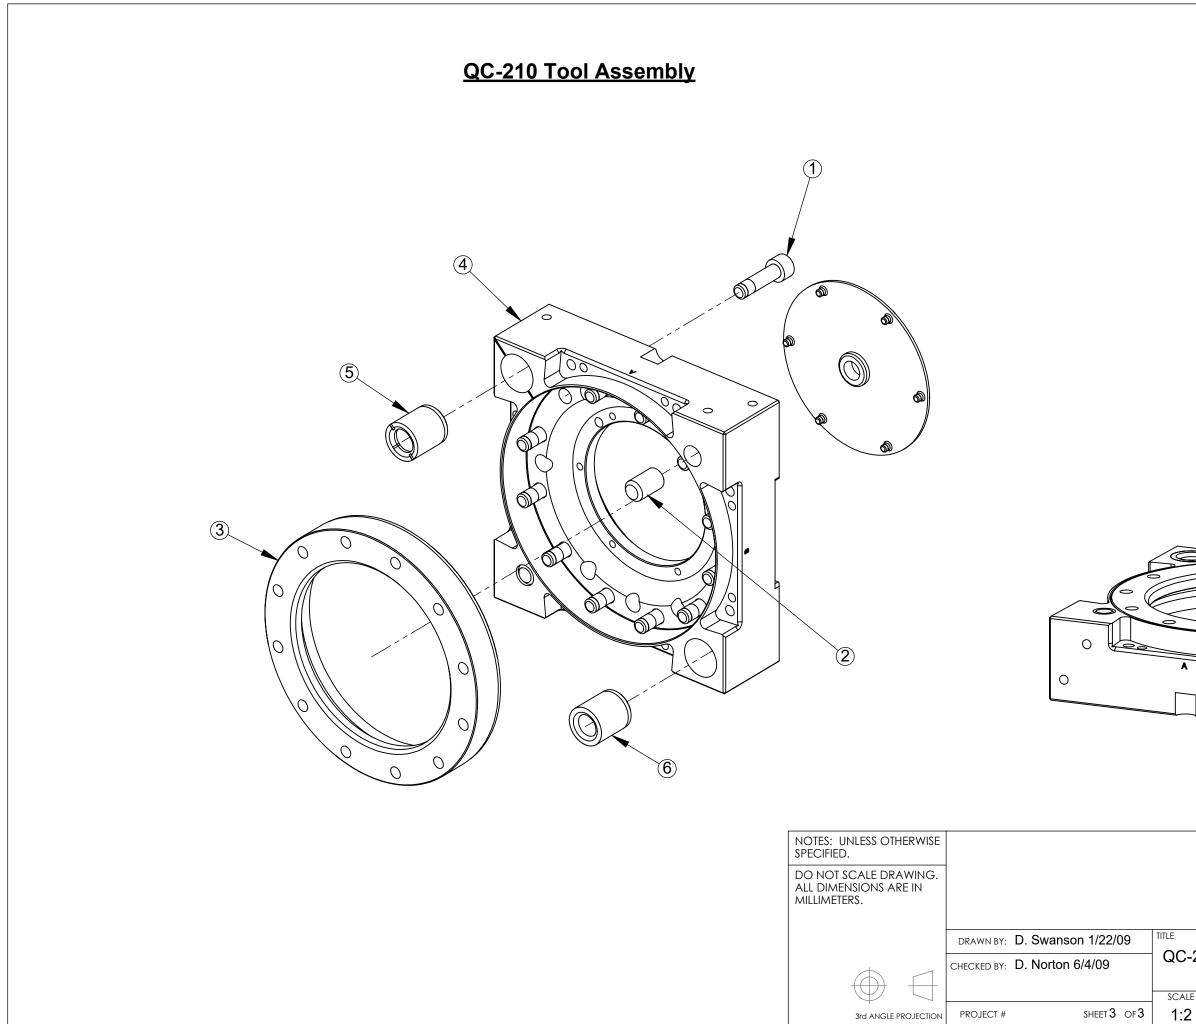

SHEET 2 OF 3

PROJECT #

3rd ANGLE PROJECTION

|    |       | PERTY OF ATI INDUSTRIAL AUTOMATION, INC. NOT TO BE REPRODUCED IN A<br>ANNER EXCEPT ON ORDER OR WITH PRIOR WRITTEN AUTHORIZATION OF AT |    |
|----|-------|---------------------------------------------------------------------------------------------------------------------------------------|----|
| 21 | 0 Bas | se Tool Changer                                                                                                                       |    |
|    | SIZE  | DRAWING NUMBER                                                                                                                        |    |
|    | В     | 9630-20-210                                                                                                                           | 09 |
|    |       |                                                                                                                                       |    |