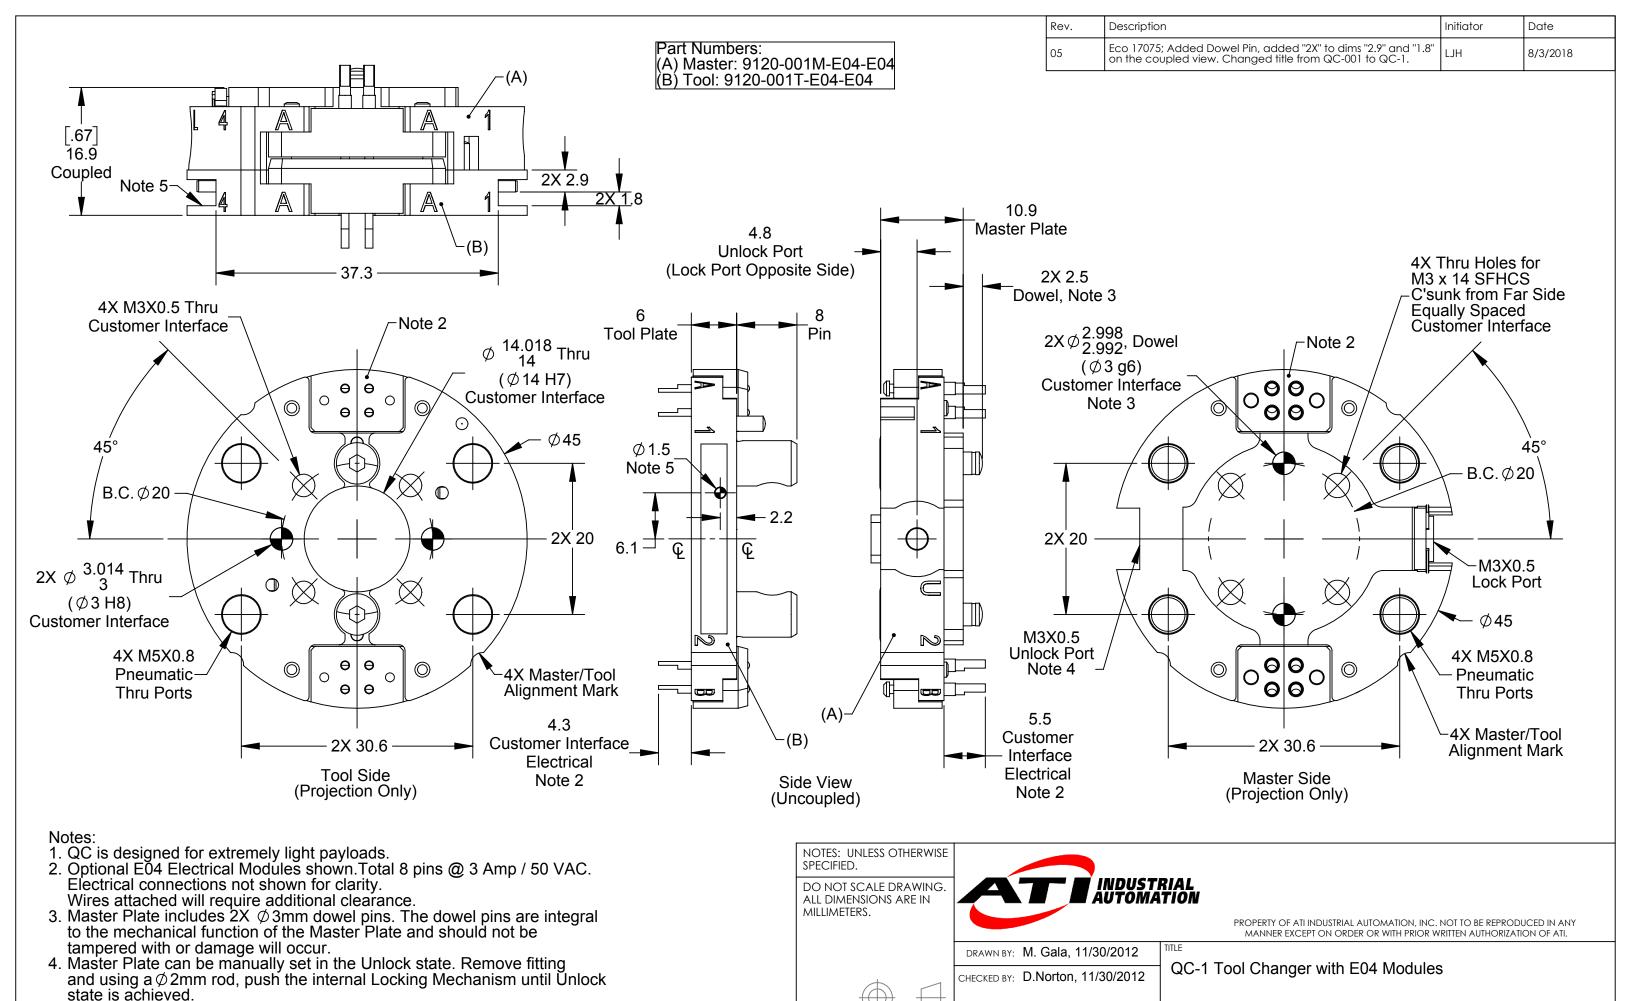

**SCALE** 

2:1

В

PROJECT # 110614-2 SHEET 1 OF 3

3rd ANGLE PROJECTION

DRAWING NUMBER

9630-20-001

REVISION

05

5. Dowels and grooves serve as an interface for an optional Tool Stand.

DO NOT SCALE DRAWING. ALL DIMENSIONS ARE IN MILLIMETERS.

1031 Goodworth Drive, Apex, NC 27539, USA Tel: +1.919.772.0115 Email: info@ati-ia.com Fax: +1.919.772.8259 www.ati-ia.com ISO 9001 Registered Company

PROPERTY OF ATI INDUSTRIAL AUTOMATION, INC. NOT TO BE REPRODUCED IN ANY MANNER EXCEPT ON ORDER OR WITH PRIOR WRITTEN AUTHORIZATION OF ATI.

3rd ANGLE PROJECTION

CHECKED BY: D.Norton, 11/30/2012

DRAWN BY: M. Gala, 11/30/2012

QC-1 Tool Changer with E04 Modules

SCALE SIZE DRAWING NUMBER
PROJECT # 110614-2 SHEET 3 OF 3 1.5:1 B 9630-20-001

REVISION 05