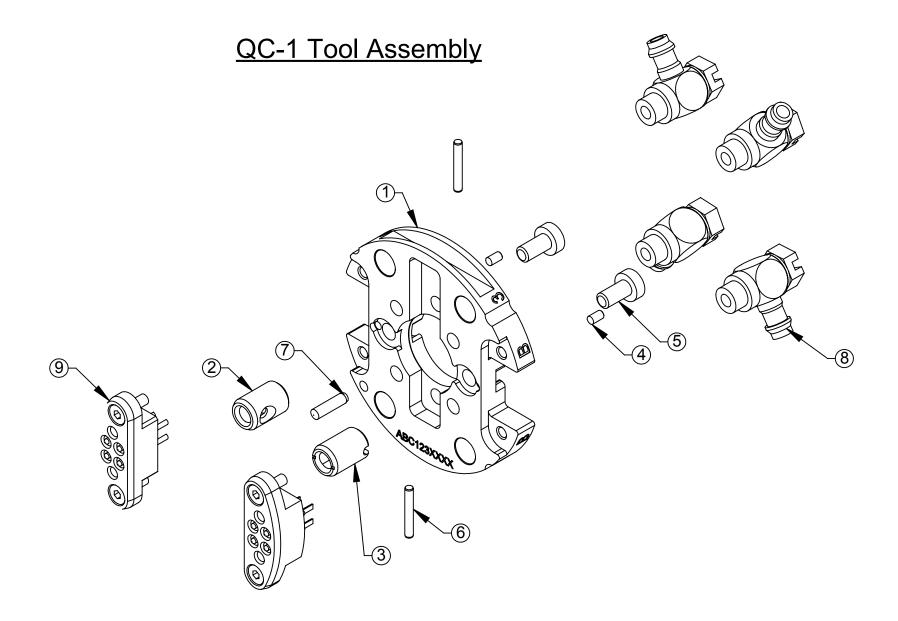

**SCALE** 

2:1

В

PROJECT # 110614-2 SHEET 1 OF 3

3rd ANGLE PROJECTION

DRAWING NUMBER

9630-20-001

REVISION

05

5. Dowels and grooves serve as an interface for an optional Tool Stand.

DO NOT SCALE DRAWING. ALL DIMENSIONS ARE IN MILLIMETERS.

1031 Goodworth Drive, Apex, NC 27539, USA Tel: +1.919.772.0115 Email: info@ati-ia.com Fax: +1.919.772.8259 www.ati-ia.com ISO 9001 Registered Company

PROPERTY OF ATI INDUSTRIAL AUTOMATION, INC. NOT TO BE REPRODUCED IN ANY MANNER EXCEPT ON ORDER OR WITH PRIOR WRITTEN AUTHORIZATION OF ATI.

3rd ANGLE PROJECTION

CHECKED BY: D.Norton, 11/30/2012

DRAWN BY: M. Gala, 11/30/2012

QC-1 Tool Changer with E04 Modules

SCALE SIZE DRAWING NUMBER
PROJECT # 110614-2 SHEET 3 OF 3 1.5:1 B 9630-20-001

REVISION 05