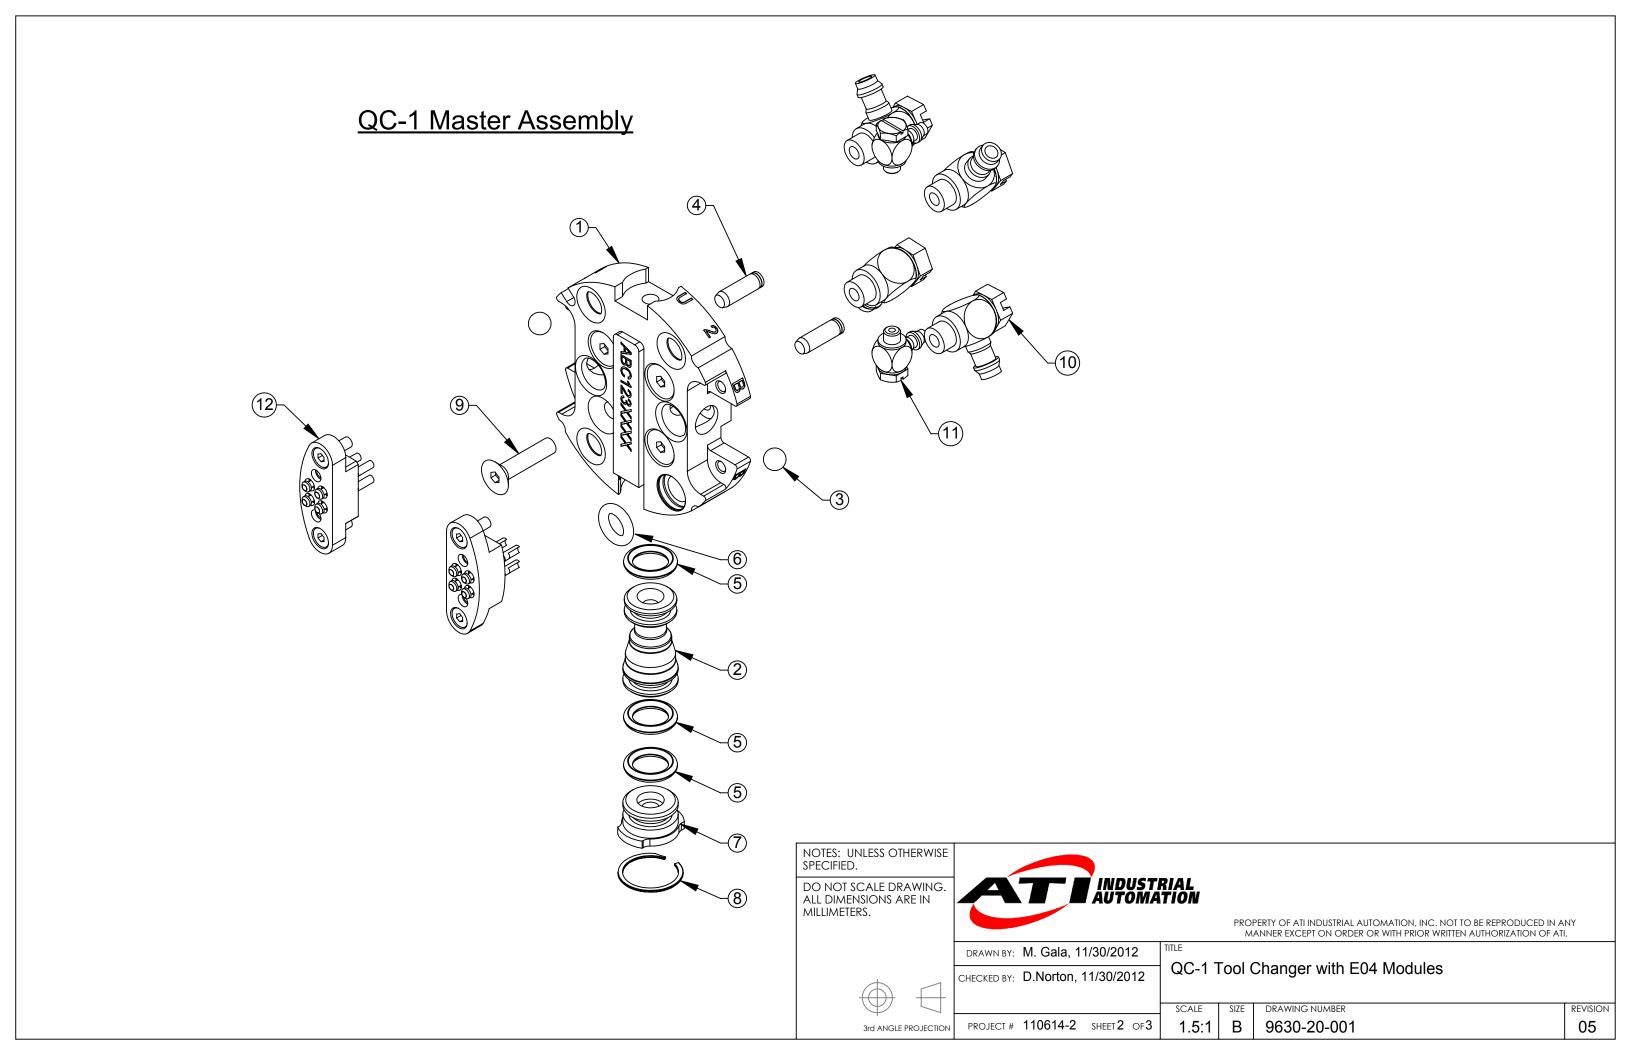

**SCALE** 

2:1

В

PROJECT # 110614-2 SHEET 1 OF 3

3rd ANGLE PROJECTION

DRAWING NUMBER

9630-20-001

REVISION

05

5. Dowels and grooves serve as an interface for an optional Tool Stand.

DO NOT SCALE DRAWING. ALL DIMENSIONS ARE IN MILLIMETERS.

1031 Goodworth Drive, Apex, NC 27539, USA Tel: +1.919.772.0115 Email: info@ati-ia.com Fax: +1.919.772.8259 www.ati-ia.com ISO 9001 Registered Company

PROPERTY OF ATI INDUSTRIAL AUTOMATION, INC. NOT TO BE REPRODUCED IN ANY MANNER EXCEPT ON ORDER OR WITH PRIOR WRITTEN AUTHORIZATION OF ATI.

3rd ANGLE PROJECTION

CHECKED BY: D.Norton, 11/30/2012

DRAWN BY: M. Gala, 11/30/2012

QC-1 Tool Changer with E04 Modules

SCALE SIZE DRAWING NUMBER
PROJECT # 110614-2 SHEET 3 OF 3 1.5:1 B 9630-20-001

REVISION 05