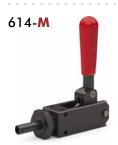

## 614 SERIES

#### Straight Line Action Clamps | Product Overview

#### Features:

- · Single hole threaded mount or side mount
- Precision hardened and ground plunger is designed for anti-rotation under torsional loads
- · Locks in the extended or retracted position, internal locking in the push direction

#### **Applications:**

- Assembly
- Checking fixtures
- Locaters and positioners