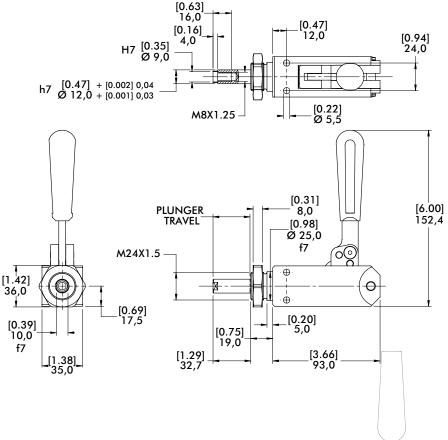

### Technical Information | Holding Capacities | Dimensions

| Model | Max.<br>Holding<br>Capacity | Weight               | Plunger<br>Travel | Plunger<br>Thread | Mounting Nut<br>(Supplied) |
|-------|-----------------------------|----------------------|-------------------|-------------------|----------------------------|
| 614-M | [1125 lbf]<br>5000 N        | [1.81 lb]<br>0,82 kg | [1.26]<br>32      | M8                | 614-1-10                   |