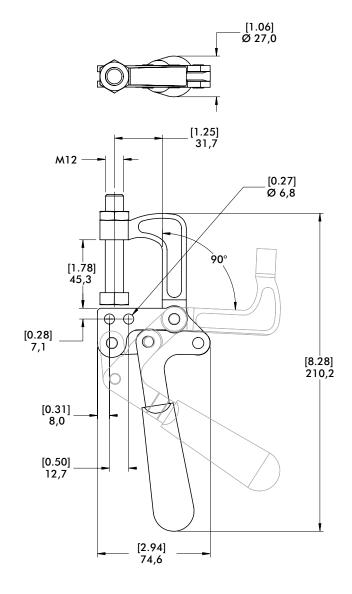

# 325 SERIES

## Squeeze Action Plier Clamps | Product Overview



#### Features:

- Designed for attachment by welding or using mounting holes
- Available in stainless steel as -SS version

#### Applications:

#### Also Available:

Molding
See page MC-ACC-1 for accessories

 Closures for doors, lids, covers





### **Technical Information | Holding Capacities**

| Model  | Max. Holding<br>Capacity | Weight          | Jaw<br>Opening | Spindle<br>(Supplied) |
|--------|--------------------------|-----------------|----------------|-----------------------|
| 325    | 3560 N [800 lbf]         | 0,54kg [1.18lb] | 90°            | 325203-M              |
| 325-SS |                          |                 |                | 325943-M              |

#### **Dimensions**