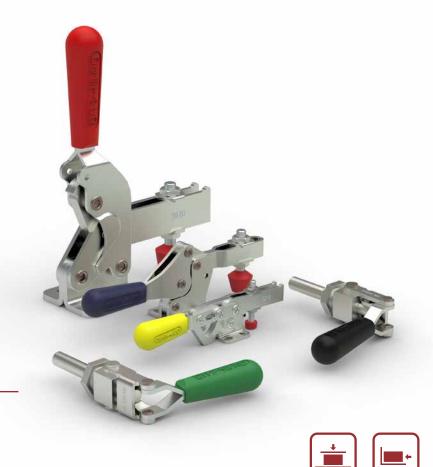

## **Colored Handles for Manual Clamps**

DESTACO is expanding the selection of colored manual clamp handles. Different families of manual clamps are now available with 5 handle colors. The range of colors is interesting for customers who work in prototype construction as well as for customers who need to implement specific safety aspects using standardized color codes. Also it provides the option to have a customized color design.

## **Product Highlights/Options**

- Manual lever handles in 5 different colors
- Available for 14 manual clamp series
- Available on other series models upon request , e.g. UB versions, locking clamps

## **Features, Markets and Applications**

Can be used in practically all industries and applications

1: 1 interchangeable with the same model with a different colored handle

Visible assignment to security level, operating mode or maintenance interval