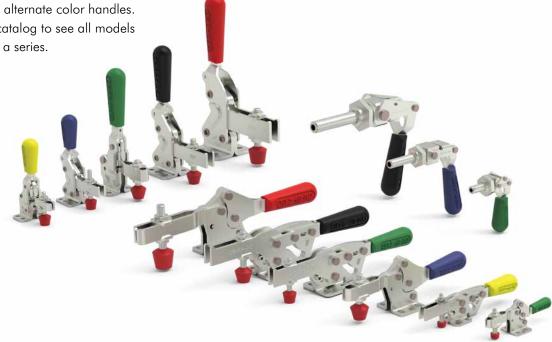

## **Colored Handles Overview**

The following series of clamps can now be ordered with alternate color handles. Please refer to catalog to see all models available within a series.

\*The colored handles can be ordered on all models within the series listed, except for dipped handle.

| Manual Clamp<br>Series                                                     | Standard<br>Red Handle<br>Popular Model Number Used | Green     | Blue      | Yellow    | Black         |
|----------------------------------------------------------------------------|-----------------------------------------------------|-----------|-----------|-----------|---------------|
| 202                                                                        | 202-U                                               | 202-U-G   | 202-U-B   | 202-U-Y   | 202-U-K       |
| 207                                                                        | 207-U                                               | 207-U-G   | 207-U-B   | 207-U-Y   | 207-U-K       |
| 602                                                                        | 602-MM                                              | 602-MM-G  | 602-MM-B  | 602-MM-Y  | 602-MM-K      |
| 604                                                                        | 604-MM                                              | 604-MM-G  | 604-MM-B  | 604-MM-Y  | 604-MM-K      |
| 624                                                                        | 624-MM                                              | 624-MM-G  | 624-MM-B  | 624-MM-Y  | 624-MM-K      |
| 213                                                                        | 213-USS                                             | 213-USS-G | 213-USS-B | 213-USS-Y | 213-USS-K     |
| 227                                                                        | 227-U                                               | 227-U-G   | 227-U-B   | 227-U-Y   | 227-U-K       |
| 237                                                                        | 237-U                                               | 237-U-G   | 237-U-B   | 237-U-Y   | 237-U-K       |
| 2002                                                                       | 2002-U                                              | 2002-U-G  | 2002-U-B  | 2002-U-Y  | 2002-U-K      |
| 2007                                                                       | 2007-U                                              | 2007-U-G  | 2007-U-B  | 2007-U-Y  | 2007-U-K      |
| 2010                                                                       | 2010-U                                              | 2010-U-G  | 2010-U-B  | 2010-U-Y  | 2010-U-K      |
| 2013                                                                       | 2013-U                                              | 2013-U-G  | 2013-U-B  | 2013-U-Y  | 2013-U-K      |
| 2017                                                                       | 2017-U                                              | 2017-U-G  | 2017-U-B  | 2017-U-Y  | 2017-U-K      |
| 2027                                                                       | 2027-U                                              | 2027-U-G  | 2027-U-B  | 2027-U-Y  | 2027-U-K      |
| Dimensions and technical information are subject to change without notice. |                                                     |           |           |           | MC_CH_1121_US |