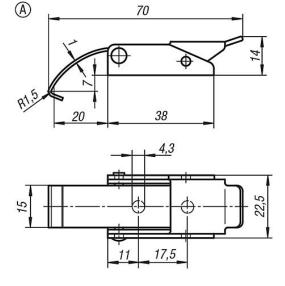

#### **Drawing reference:**

- 1) Hole arrangement for mounting with catch plate
- 2) Hole arrangement for mounting without catch plate

S = contact edge

### **Drawings**

| item No. steel | ltem No. stainless steel | Style | Retaining<br>force<br>F1 N |
|----------------|--------------------------|-------|----------------------------|
| K0043.1430701  | K0043.1430702            | A     | 500                        |