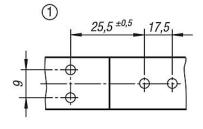

#### **Drawing reference:**

- 1) Hole arrangement for mounting with catch plate
- 2) Hole arrangement for mounting without catch plate

S = contact edge