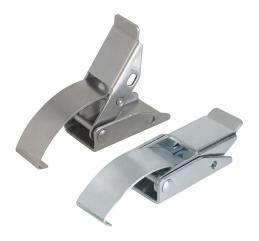

#### Item description/product images

#### Note:

Latches with spring clips for safe holding and locking of hatches, container lids, machine cladding etc. By exceeding the dead center they resist vibration. The locking force is applied by tensioning a spring clip.