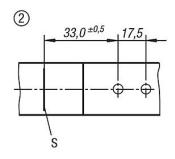

#### **Drawing reference:**

- 1) Hole arrangement for mounting with catch plate
- 2) Hole arrangement for mounting without catch plate

S = contact edge