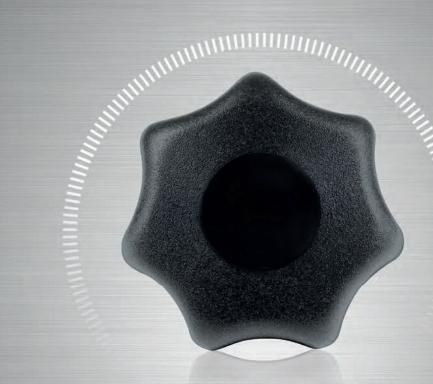

# **MEDI** grip

The new MEDI grip product line was specially developed by KIPP for areas with the highest hygienic requirements. The products have an ergonomic design.

By using a special plastic containing micro-silver, the surfaces have an antibacterial effect.

# Unique character and effect

The plastic is enriched throughout with silver particles so that the effect is guaranteed over the entire life-cycle.