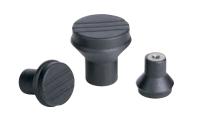

Mushroom knobs with external thread Mushroom knobs with internal thread

# **MEDI** grip

The new MEDI grip product line was specially developed by KIPP for areas with the highest hygienic requirements. The products have an ergonomic design.

By using a special plastic containing micro-silver, the surfaces have an antibacterial effect.