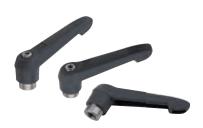

## KIPP MEDI grip

HEINRICH KIPP WERK offers a comprehensive range of various grips and knobs:

Pull handles

"Miniwing" grips

Wing grips

Five lobe grips

Clamping levers with external thread

Clamping levers with internal thread

# **MEDI** grip

The new MEDI grip product line was specially developed by KIPP for areas with the highest hygienic requirements. The products have an ergonomic design.

By using a special plastic containing micro-silver, the surfaces have an antibacterial effect.