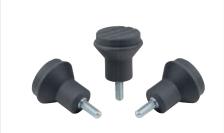

Mushroom knobs with external thread Mushroom knobs with internal thread

# **MEDI** grip

The new MEDI grip product line was specially developed by KIPP for areas with the highest hygienic requirements. The products have an ergonomic design.

By using a special plastic containing micro-silver, the surfaces have an antibacterial effect.