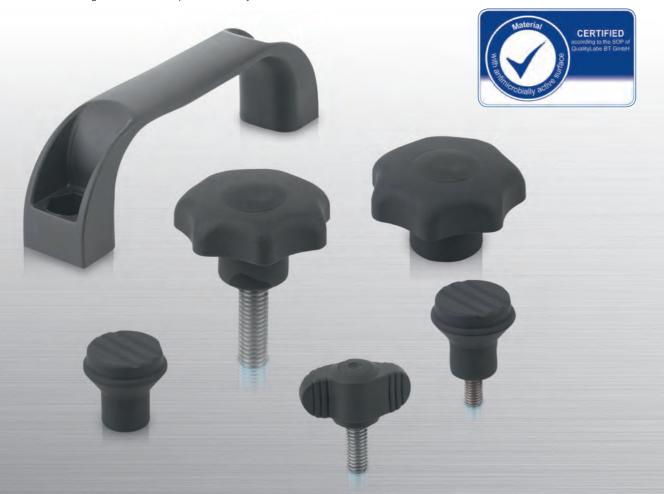

## KIPP MEDI grip

HEINRICH KIPP WERK offers a comprehensive range of various grips and knobs:

Pull handles

"Miniwing" grips

Wing grips

Five lobe grips

Clamping levers with external thread

Clamping levers with internal thread

Mushroom knobs with external thread Mushroom knobs with internal thread

HEINRICH KIPP WERK

ANTIBACTERIAL THROUGH **MICRO-SILVER** 

**MEDI** grip

Or simply request documentation from the internet: www.kipp.com.mx

WE01ENPR1607

NEW