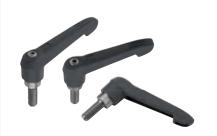

## KIPP MEDI grip

HEINRICH KIPP WERK offers a comprehensive range of various grips and knobs:

Pull handles

"Miniwing" grips

Wing grips

Five lobe grips

Clamping levers with external thread

Clamping levers with internal thread

# **MEDI** grip

The new MEDI grip product line was specially developed by KIPP for areas with the highest hygienic requirements. The products have an ergonomic design.

By using a special plastic containing micro-silver, the surfaces have an antibacterial effect.