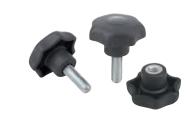

## KIPP MEDI grip

HEINRICH KIPP WERK offers a comprehensive range of various grips and knobs:

Pull handles

"Miniwing" grips

Wing grips

Five lobe grips

Clamping levers with external thread

Clamping levers with internal thread

Mushroom knobs with external thread Mushroom knobs with internal thread