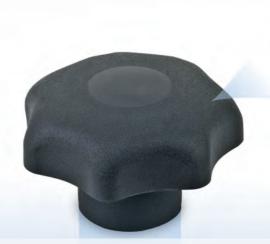

# **MEDI** grip

The new MEDI grip product line was specially developed by KIPP for areas with the highest hygienic requirements. The products have an ergonomic design.

By using a special plastic containing micro-silver, the surfaces have an antibacterial effect.

## ANTIBACTERIAL THROUGH MICRO-SILVER

- + Antibacterial effect throughout the entire life-cycle
- + Resistant to damp and cleaning agents
- + A proven KIPP Design product
- + No toxic side effects
- + 100% KIPP quality
- = Unique character and effect